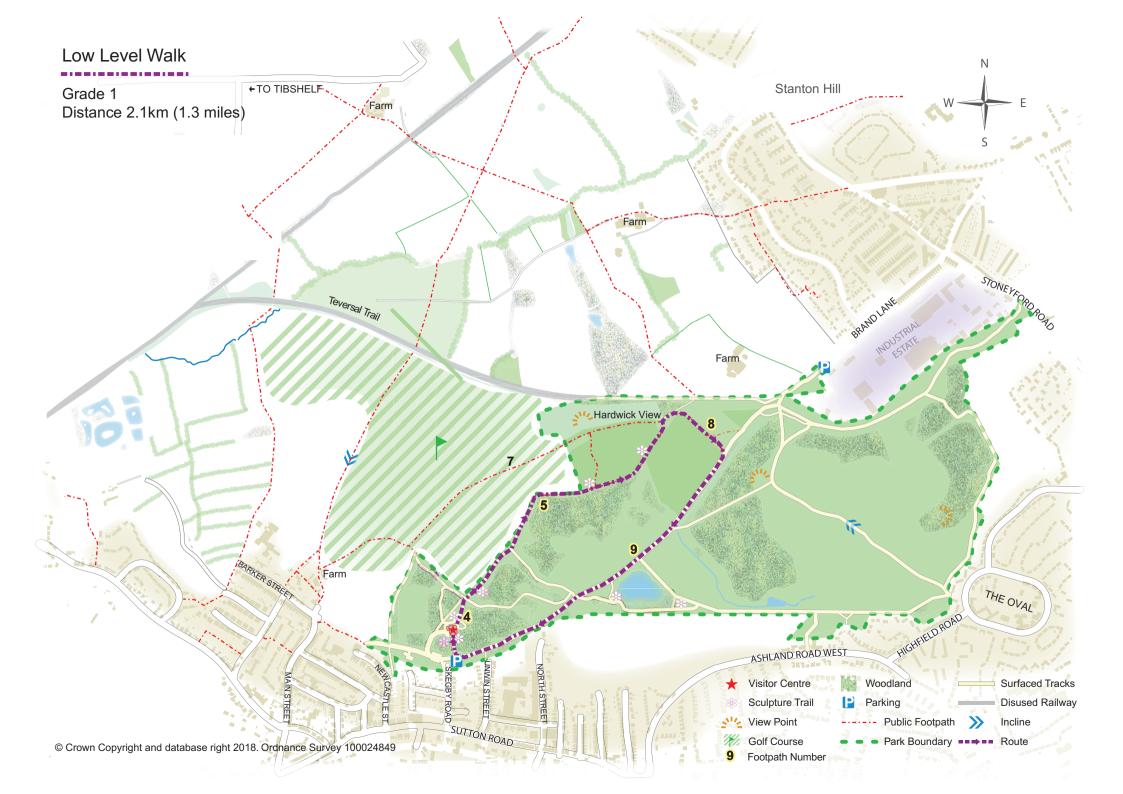

## Low Level (wheelchair friendly) Walk

## Grade 1 Walk from Brierley Forest Park Visitor Centre

Distance: 2.1km / 1.3 miles

Following Footpath Numbers: 4, 5, 8, 9

This is a fairly short, low-level walk suitable for all abilities. It is fully accessible for wheelchair users, prams and buggies.

The walk takes in the beautiful woodland, parkland and meadows of Brierley Forest Park. It includes the sculpture trail, the play trail, and the wildlife around Brierley fishing pond.

Like all of the walks there are plenty of seats along the route to take a wellearned rest whilst enjoying the stunning views, the local flora and fauna and the peace and tranquillity of Brierley Forest Park.