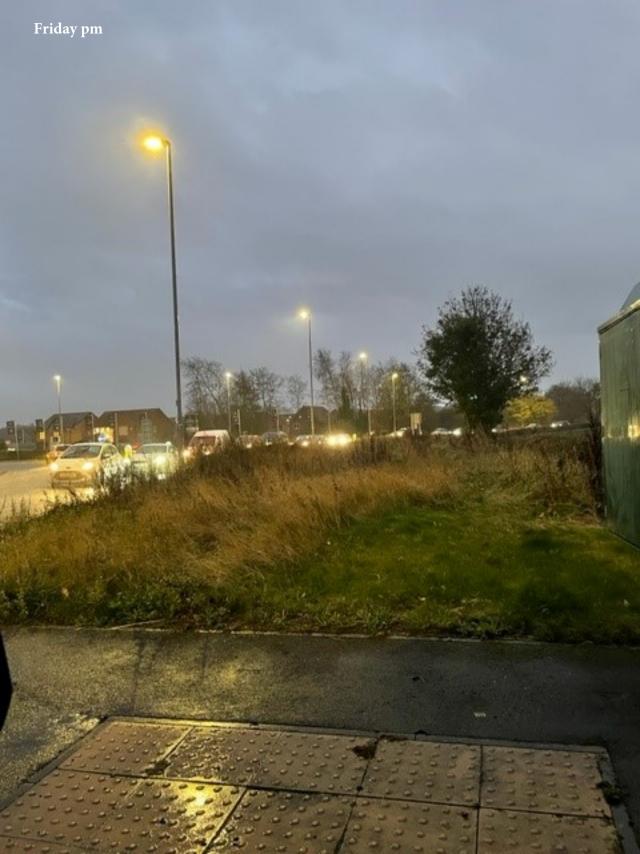

With this land being <u>Official Greenbelt</u> and should only be used in special circumstances which is not the case as there is plenty of greenfield and brown filed sites within the whole of the district to hold this amount of housing which seems it hasn't been considered and with Watnall Rd already being grid locked every morning and evening., How would Watnall rd. be able to cope with the extra traffic this potential development would create? Also, there would be more air pollutions with the slow-moving vehicles which is not good for anyone's well being / health