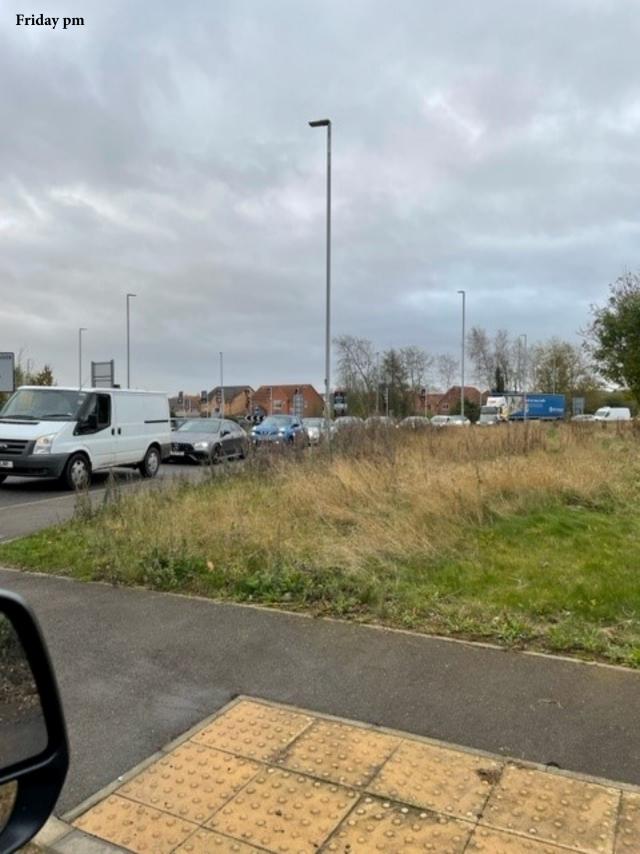

With this land being <u>Official Greenbelt</u> and should only be used in special circumstances which is not the case as there is plenty of greenfield and brown filed sites within the whole of the district to hold this amount of housing which seems it hasn't been considered and with Watnall Rd already being grid locked every morning and evening., How would Watnall rd. be able to cope with the extra traffic this potential development would create? Also, there would be more air pollutions with the slow-moving vehicles which is not good for anyone's well being / health