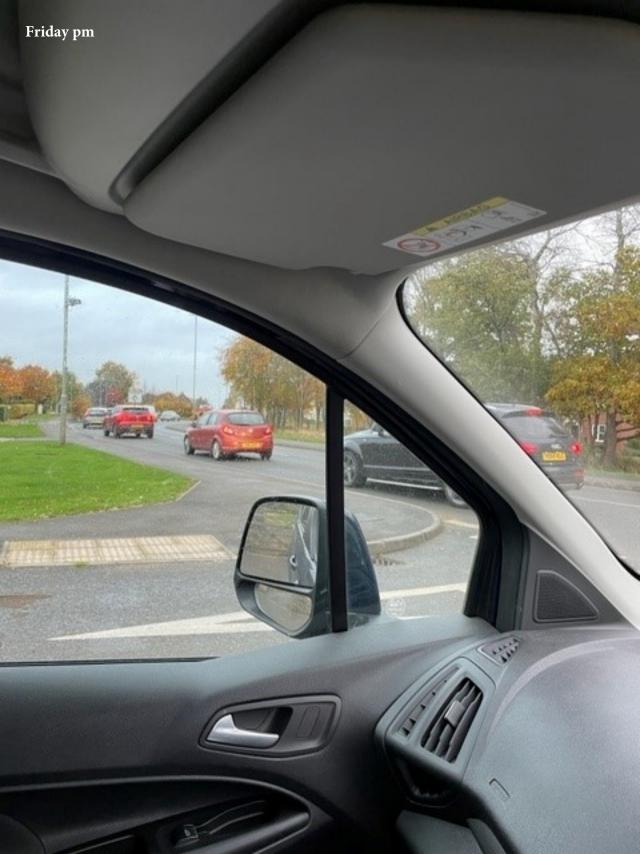

With this land being <u>Official Greenbelt</u> and should only be used in special circumstances which is not the case as there is plenty of greenfield and brown filed sites within the whole of the district to hold this amount of housing which seems it hasn't been considered and with Watnall Rd already being grid locked every morning and evening., How would Watnall rd. be able to cope with the extra traffic this potential development would create? Also, there would be more air pollutions with the slow-moving vehicles which is not good for anyone's well being / health