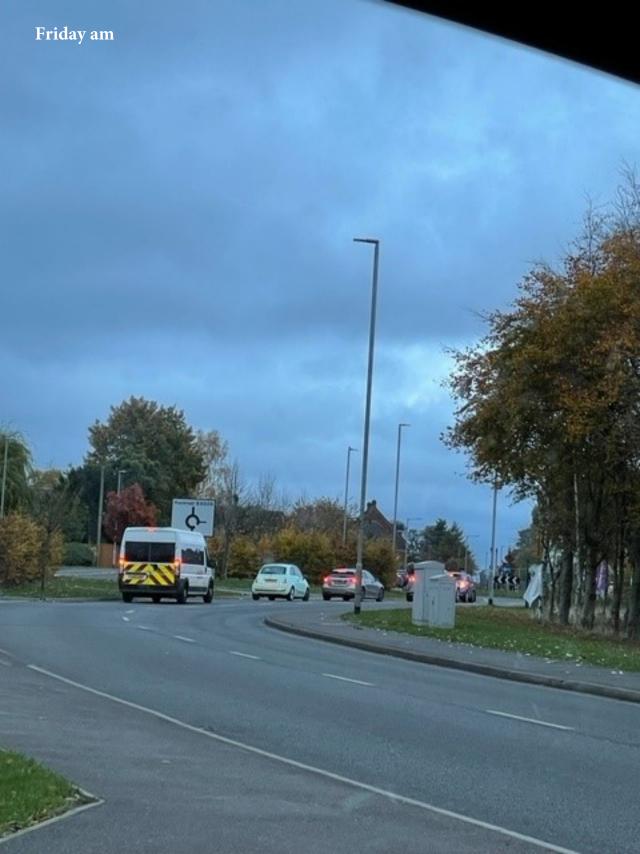

With this land being <u>Official Greenbelt</u> and should only be used in special circumstances which is not the case as there is plenty of greenfield and brown filed sites within the whole of the district to hold this amount of housing which seems it hasn't been considered and with Watnall Rd already being grid locked every morning and evening., How would Watnall rd. be able to cope with the extra traffic this potential development would create? Also, there would be more air pollutions with the slow-moving vehicles which is not good for anyone's well being / health