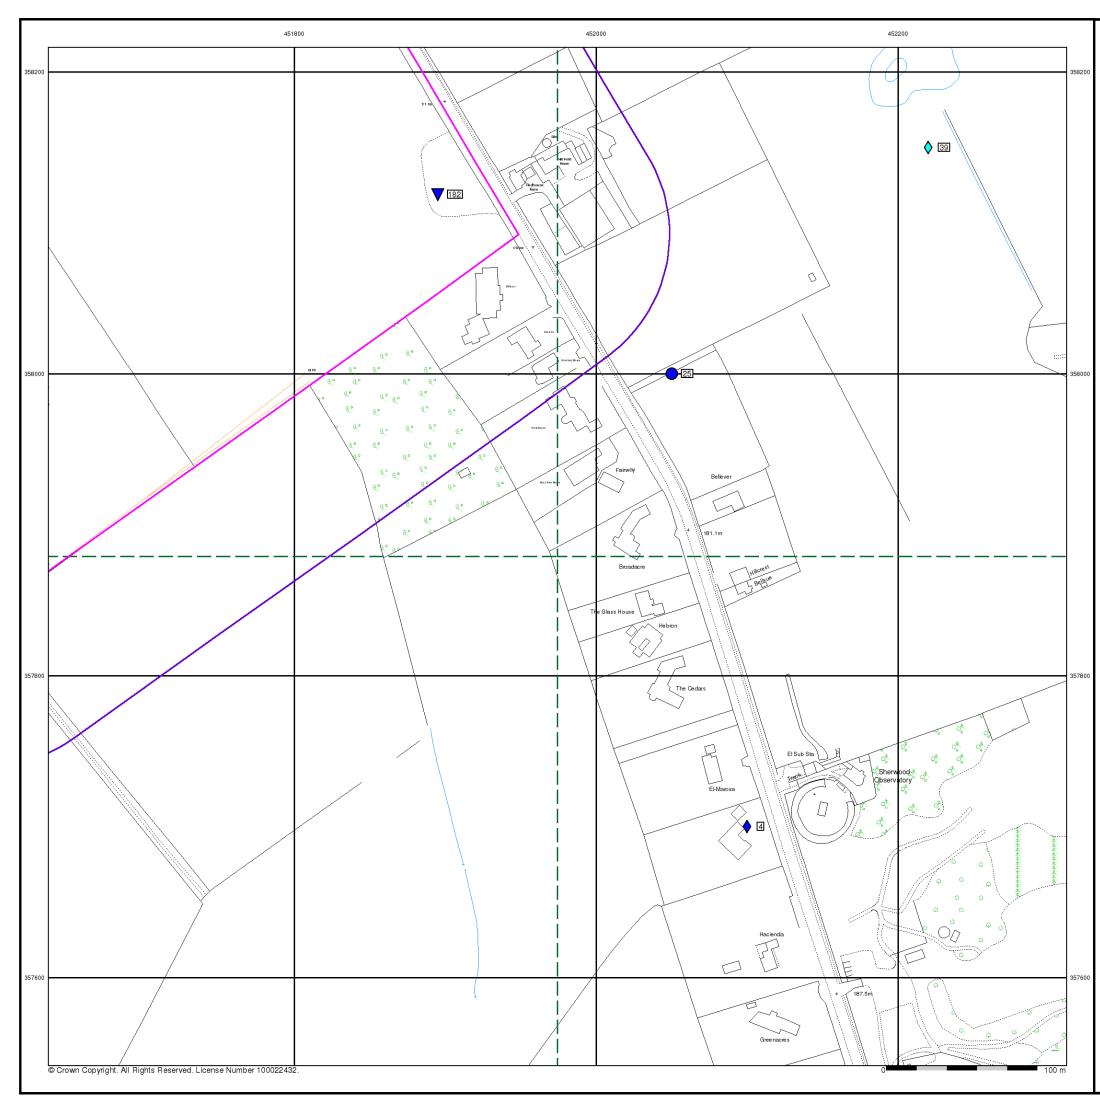

### Geological

| Map<br>ID |                                                                                                                                                                                                                                                  | Details                                                                                                                                  | Quadrant<br>Reference<br>(Compass<br>Direction) | Estimated<br>Distance<br>From Site | Contact | NGR              |
|-----------|--------------------------------------------------------------------------------------------------------------------------------------------------------------------------------------------------------------------------------------------------|------------------------------------------------------------------------------------------------------------------------------------------|-------------------------------------------------|------------------------------------|---------|------------------|
|           | BGS Measured Urba                                                                                                                                                                                                                                | an Soil Chemistry                                                                                                                        |                                                 |                                    |         |                  |
|           | Source:<br>Grid:<br>Soil Sample Type:<br>Sample Area:<br>Arsenic Measured<br>Concentration:<br>Cadmium Measured<br>Concentration:                                                                                                                | British Geological Survey, National Geoscience Information Service<br>451240, 358210<br>Topsoil<br>Mansfield<br>6.40 mg/kg<br>0.30 mg/kg | A10NW<br>(NW)                                   | 171                                | 1       | 451240<br>358210 |
|           | Concentration:<br>Lead Measured<br>Concentration:<br>Nickel Measured<br>Concentration:                                                                                                                                                           | 28.80 mg/kg<br>10.80 mg/kg                                                                                                               |                                                 |                                    |         |                  |
|           | BGS Measured Urba                                                                                                                                                                                                                                | an Soil Chemistry                                                                                                                        |                                                 |                                    |         |                  |
|           | Source:<br>Grid:<br>Soil Sample Type:<br>Sample Area:<br>Arsenic Measured<br>Concentration:<br>Cadmium Measured<br>Concentration:<br>Lead Measured<br>Concentration:<br>Nickel Measured<br>Concentration:                                        |                                                                                                                                          | A15NW<br>(N)                                    | 220                                | 1       | 451770<br>358722 |
|           | BGS Measured Urba                                                                                                                                                                                                                                | an Soil Chemistry                                                                                                                        |                                                 |                                    |         |                  |
|           | Source:<br>Grid:<br>Soil Sample Type:<br>Sample Area:<br>Arsenic Measured<br>Concentration:<br>Cadmium Measured<br>Concentration:<br>Lead Measured<br>Concentration:<br>Nickel Measured<br>Concentration:                                        | British Geological Survey, National Geoscience Information Service<br>451260, 357775<br>Topsoil<br>Mansfield<br>8.50 mg/kg<br>0.20 mg/kg | A10SW<br>(SW)                                   | 301                                | 1       | 451260<br>357775 |
|           | BGS Measured Urba                                                                                                                                                                                                                                | an Soil Chemistry                                                                                                                        |                                                 |                                    |         |                  |
|           | Source:<br>Grid:<br>Soil Sample Type:<br>Sample Area:<br>Arsenic Measured<br>Concentration:<br>Cadmium Measured<br>Concentration:<br>Chromium Measured<br>Concentration:<br>Lead Measured<br>Concentration:<br>Nickel Measured<br>Concentration: | 103.20 mg/kg<br>245.40 mg/kg<br>70.30 mg/kg                                                                                              | A14NW<br>(NW)                                   | 383                                | 1       | 451218<br>358818 |
|           | BGS Measured Urba                                                                                                                                                                                                                                | an Soil Chemistry                                                                                                                        |                                                 |                                    |         |                  |
|           | Source:<br>Grid:<br>Soil Sample Type:<br>Sample Area:<br>Arsenic Measured<br>Concentration:<br>Cadmium Measured<br>Concentration:<br>Lead Measured<br>Concentration:<br>Nickel Measured<br>Concentration:                                        |                                                                                                                                          | A7NW<br>(S)                                     | 418                                | 1       | 451726<br>357443 |

### Geological

| Map<br>ID |                                                                                                                                                                                                                                                | Details                                                                                                                                                                                 | Quadrant<br>Reference<br>(Compass<br>Direction) | Estimated<br>Distance<br>From Site | Contact | NGR              |
|-----------|------------------------------------------------------------------------------------------------------------------------------------------------------------------------------------------------------------------------------------------------|-----------------------------------------------------------------------------------------------------------------------------------------------------------------------------------------|-------------------------------------------------|------------------------------------|---------|------------------|
|           | BGS Measured Urba                                                                                                                                                                                                                              | an Soil Chemistry                                                                                                                                                                       |                                                 |                                    |         |                  |
|           | Source:<br>Grid:<br>Soil Sample Type:<br>Sample Area:<br>Arsenic Measured<br>Concentration:<br>Cadmium Measured<br>Concentration:                                                                                                              | British Geological Survey, National Geoscience Information Service<br>451159, 357292<br>Topsoil<br>Mansfield<br>6.70 mg/kg<br>0.80 mg/kg                                                | A6NW<br>(SW)                                    | 701                                | 1       | 451159<br>357292 |
|           | Chromium Measured<br>Concentration:<br>Lead Measured<br>Concentration:<br>Nickel Measured<br>Concentration:                                                                                                                                    | 44.00 mg/kg<br>33.90 mg/kg<br>7.20 mg/kg                                                                                                                                                |                                                 |                                    |         |                  |
|           |                                                                                                                                                                                                                                                |                                                                                                                                                                                         |                                                 |                                    |         |                  |
|           | BGS Measured Urba<br>Source:<br>Grid:<br>Soil Sample Type:<br>Sample Area:<br>Arsenic Measured<br>Concentration:                                                                                                                               | British Geological Survey, National Geoscience Information Service<br>450720, 358775<br>Topsoil<br>Mansfield<br>8.80 mg/kg                                                              | A13NE<br>(NW)                                   | 730                                | 1       | 450720<br>358775 |
|           | Cadmium Measured<br>Concentration:<br>Chromium Measured<br>Concentration:                                                                                                                                                                      | 67.00 mg/kg                                                                                                                                                                             |                                                 |                                    |         |                  |
|           | Lead Measured<br>Concentration:<br>Nickel Measured<br>Concentration:                                                                                                                                                                           | 38.40 mg/kg<br>26.80 mg/kg                                                                                                                                                              |                                                 |                                    |         |                  |
|           | BGS Measured Urba                                                                                                                                                                                                                              | an Soil Chemistry                                                                                                                                                                       |                                                 |                                    |         |                  |
|           | Source:<br>Grid:<br>Soil Sample Type:<br>Sample Area:<br>Arsenic Measured<br>Concentration:<br>Cadmium Measured<br>Concentration:<br>Lead Measured<br>Concentration:<br>Nickel Measured<br>Concentration:<br>Nickel Measured<br>Concentration: | British Geological Survey, National Geoscience Information Service<br>450600, 358230<br>Topsoil<br>Mansfield<br>14.40 mg/kg<br>0.90 mg/kg<br>51.60 mg/kg<br>134.80 mg/kg<br>29.80 mg/kg | A13SW<br>(W)                                    | 737                                | 1       | 450600<br>358230 |
|           | Source:<br>Grid:<br>Soil Sample Type:<br>Sample Area:<br>Arsenic Measured<br>Concentration:<br>Cadmium Measured<br>Concentration:<br>Lead Measured<br>Concentration:<br>Nickel Measured<br>Concentration:                                      | British Geological Survey, National Geoscience Information Service<br>450735, 357725<br>Topsoil<br>Mansfield<br>10.40 mg/kg<br>0.10 mg/kg                                               | A9SE<br>(W)                                     | 766                                | 1       | 450735<br>357725 |

### Geological

| Map<br>ID |                                                                        | Details                                                                                                                                                                                                                | Quadrant<br>Reference<br>(Compass<br>Direction) | Estimated<br>Distance<br>From Site | Contact | NGR              |
|-----------|------------------------------------------------------------------------|------------------------------------------------------------------------------------------------------------------------------------------------------------------------------------------------------------------------|-------------------------------------------------|------------------------------------|---------|------------------|
|           | BGS Urban Soil Ch                                                      | emistry Averages                                                                                                                                                                                                       |                                                 |                                    |         |                  |
|           | Source:<br>Sample Area:<br>Count Id:<br>Arsenic Minimum                | British Geological Survey, National Geoscience Information Service<br>Mansfield<br>257<br>4.00 mg/kg                                                                                                                   | A10NE<br>(NE)                                   | 0                                  | 1       | 451633<br>357985 |
|           | Concentration:<br>Arsenic Average<br>Concentration:                    | 14.00 mg/kg                                                                                                                                                                                                            |                                                 |                                    |         |                  |
|           | Arsenic Maximum<br>Concentration:                                      | 73.00 mg/kg                                                                                                                                                                                                            |                                                 |                                    |         |                  |
|           | Concentration:                                                         | 0.10 mg/kg                                                                                                                                                                                                             |                                                 |                                    |         |                  |
|           | Cadmium Average<br>Concentration:                                      | 0.80 mg/kg                                                                                                                                                                                                             |                                                 |                                    |         |                  |
|           | Cadmium Maximum<br>Concentration:                                      |                                                                                                                                                                                                                        |                                                 |                                    |         |                  |
|           | Chromium Minimum<br>Concentration:<br>Chromium Average                 |                                                                                                                                                                                                                        |                                                 |                                    |         |                  |
|           | Concentration:<br>Chromium Maximum                                     |                                                                                                                                                                                                                        |                                                 |                                    |         |                  |
|           | Concentration:<br>Lead Minimum                                         | 16.00 mg/kg                                                                                                                                                                                                            |                                                 |                                    |         |                  |
|           | Concentration:<br>Lead Average                                         | 121.00 mg/kg                                                                                                                                                                                                           |                                                 |                                    |         |                  |
|           | Concentration:<br>Lead Maximum                                         | 1354.00 mg/kg                                                                                                                                                                                                          |                                                 |                                    |         |                  |
|           | Concentration:<br>Nickel Minimum                                       | 3.00 mg/kg                                                                                                                                                                                                             |                                                 |                                    |         |                  |
|           | Concentration:<br>Nickel Average                                       | 21.00 mg/kg                                                                                                                                                                                                            |                                                 |                                    |         |                  |
|           | Concentration:<br>Nickel Maximum<br>Concentration:                     | 114.00 mg/kg                                                                                                                                                                                                           |                                                 |                                    |         |                  |
|           | Coal Mining Affecte                                                    | ed Areas                                                                                                                                                                                                               |                                                 |                                    |         |                  |
|           | Description:                                                           | In an area which may be affected by coal mining activity. It is recommended that a coal mining report is obtained from the Coal Authority. Contact details are included in the Useful Contacts section of this report. | A10NE<br>(NE)                                   | 0                                  | 8       | 451633<br>357985 |
|           | Mining Instability<br>Mining Evidence:<br>Source:<br>Boundary Quality: | Inconclusive Coal Mining<br>Ove Arup & Partners<br>As Supplied                                                                                                                                                         | A10NE<br>(NE)                                   | 0                                  | -       | 451633<br>357985 |
|           | -                                                                      | reas of Great Britain                                                                                                                                                                                                  |                                                 |                                    |         |                  |
|           | No Hazard                                                              |                                                                                                                                                                                                                        |                                                 |                                    |         |                  |
|           | Potential for Collap<br>Hazard Potential:                              | sible Ground Stability Hazards<br>Very Low                                                                                                                                                                             | A10NE                                           | 0                                  | 1       | 451633           |
|           | Source:                                                                | British Geological Survey, National Geoscience Information Service                                                                                                                                                     | (NE)                                            |                                    |         | 357985           |
|           | Hazard Potential:                                                      | ressible Ground Stability Hazards<br>No Hazard                                                                                                                                                                         | A10NE                                           | 0                                  | 1       | 451633           |
|           | Source:                                                                | British Geological Survey, National Geoscience Information Service                                                                                                                                                     | (NE)                                            |                                    |         | 357985           |
|           | Hazard Potential:<br>Source:                                           | Moderate<br>British Geological Survey, National Geoscience Information Service                                                                                                                                         | A15SW<br>(N)                                    | 0                                  | 1       | 451686<br>358404 |
|           | Potential for Comp<br>Hazard Potential:<br>Source:                     | ressible Ground Stability Hazards<br>Moderate<br>British Geological Survey, National Geoscience Information Service                                                                                                    | A15SW<br>(NE)                                   | 17                                 | 1       | 451831<br>358322 |
|           | Potential for Groun                                                    | d Dissolution Stability Hazards                                                                                                                                                                                        |                                                 |                                    |         |                  |
|           | Hazard Potential:<br>Source:                                           | No Hazard<br>British Geological Survey, National Geoscience Information Service                                                                                                                                        | A10NE<br>(NE)                                   | 0                                  | 1       | 451633<br>357985 |
|           | Potential for Lands<br>Hazard Potential:<br>Source:                    | lide Ground Stability Hazards<br>Very Low<br>British Geological Survey, National Geoscience Information Service                                                                                                        | A10NE<br>(NE)                                   | 0                                  | 1       | 451633<br>357985 |
|           | Potential for Lands<br>Hazard Potential:<br>Source:                    | <b>lide Ground Stability Hazards</b><br>Low<br>British Geological Survey, National Geoscience Information Service                                                                                                      | A11NW<br>(E)                                    | 38                                 | 1       | 451858<br>357980 |
|           | Potential for Lands<br>Hazard Potential:<br>Source:                    | lide Ground Stability Hazards<br>Moderate<br>British Geological Survey, National Geoscience Information Service                                                                                                        | A11NW<br>(E)                                    | 67                                 | 1       | 451893<br>357970 |
|           |                                                                        | ng Sand Ground Stability Hazards<br>No Hazard<br>British Geological Survey, National Geoscience Information Service                                                                                                    | A11NW                                           | 0                                  | 1       | 451645<br>358012 |
|           | Source.                                                                |                                                                                                                                                                                                                        | (NE)                                            |                                    |         | 330012           |

### Geological

| Map<br>ID |                                                       | Details                                                                                                                                                                                                                     | Quadrant<br>Reference<br>(Compass<br>Direction) | Estimated<br>Distance<br>From Site | Contact | NGR              |
|-----------|-------------------------------------------------------|-----------------------------------------------------------------------------------------------------------------------------------------------------------------------------------------------------------------------------|-------------------------------------------------|------------------------------------|---------|------------------|
|           | Potential for Runnin                                  | g Sand Ground Stability Hazards                                                                                                                                                                                             |                                                 |                                    |         |                  |
|           | Hazard Potential:<br>Source:                          | Low<br>British Geological Survey, National Geoscience Information Service                                                                                                                                                   | A11NW<br>(E)                                    | 0                                  | 1       | 451897<br>358059 |
|           | Potential for Runnin<br>Hazard Potential:<br>Source:  | <b>ig Sand Ground Stability Hazards</b><br>Very Low<br>British Geological Survey, National Geoscience Information Service                                                                                                   | A15SW<br>(N)                                    | 0                                  | 1       | 451686<br>358404 |
|           | Potential for Runnin<br>Hazard Potential:<br>Source:  | ng Sand Ground Stability Hazards<br>Very Low<br>British Geological Survey, National Geoscience Information Service                                                                                                          | A10NE<br>(NE)                                   | 0                                  | 1       | 451633<br>357985 |
|           | Potential for Runnin<br>Hazard Potential:<br>Source:  | <b>ig Sand Ground Stability Hazards</b><br>Very Low<br>British Geological Survey, National Geoscience Information Service                                                                                                   | A11NW<br>(NE)                                   | 0                                  | 1       | 451663<br>358025 |
|           | Potential for Runnin<br>Hazard Potential:<br>Source:  | <b>ig Sand Ground Stability Hazards</b><br>Low<br>British Geological Survey, National Geoscience Information Service                                                                                                        | A15SW<br>(N)                                    | 0                                  | 1       | 451755<br>358346 |
|           | Potential for Runnin<br>Hazard Potential:<br>Source:  | ng Sand Ground Stability Hazards<br>Very Low<br>British Geological Survey, National Geoscience Information Service                                                                                                          | A15SW<br>(NE)                                   | 17                                 | 1       | 451831<br>358322 |
|           | Potential for Runnin<br>Hazard Potential:<br>Source:  | <b>g Sand Ground Stability Hazards</b><br>Low<br>British Geological Survey, National Geoscience Information Service                                                                                                         | A15SW<br>(NE)                                   | 40                                 | 1       | 451863<br>358314 |
|           | Potential for Runnin<br>Hazard Potential:<br>Source:  | <b>g Sand Ground Stability Hazards</b><br>Very Low<br>British Geological Survey, National Geoscience Information Service                                                                                                    | A10SE<br>(SW)                                   | 100                                | 1       | 451451<br>357857 |
|           | Potential for Runnin<br>Hazard Potential:<br>Source:  | <b>g Sand Ground Stability Hazards</b><br>Very Low<br>British Geological Survey, National Geoscience Information Service                                                                                                    | A10SE<br>(SW)                                   | 154                                | 1       | 451445<br>357781 |
|           | Potential for Runnin<br>Hazard Potential:<br>Source:  | <b>g Sand Ground Stability Hazards</b><br>Very Low<br>British Geological Survey, National Geoscience Information Service                                                                                                    | A10NW<br>(W)                                    | 174                                | 1       | 451290<br>358115 |
|           | Potential for Runnin<br>Hazard Potential:<br>Source:  | ng Sand Ground Stability Hazards<br>Low<br>British Geological Survey, National Geoscience Information Service                                                                                                               | A15SW<br>(NE)                                   | 186                                | 1       | 451957<br>358441 |
|           | Potential for Runnin<br>Hazard Potential:<br>Source:  | <b>g Sand Ground Stability Hazards</b><br>Low<br>British Geological Survey, National Geoscience Information Service                                                                                                         | A15SE<br>(NE)                                   | 211                                | 1       | 452069<br>358303 |
|           | Potential for Shrinki<br>Hazard Potential:<br>Source: | i <b>ng or Swelling Clay Ground Stability Hazards</b><br>Low<br>British Geological Survey, National Geoscience Information Service                                                                                          | A11NW<br>(NE)                                   | 0                                  | 1       | 451663<br>358025 |
|           | Potential for Shrinki<br>Hazard Potential:<br>Source: | ing or Swelling Clay Ground Stability Hazards<br>No Hazard<br>British Geological Survey, National Geoscience Information Service                                                                                            | A10NE<br>(NE)                                   | 0                                  | 1       | 451633<br>357985 |
|           | Potential for Shrinki<br>Hazard Potential:<br>Source: | ing or Swelling Clay Ground Stability Hazards<br>Very Low<br>British Geological Survey, National Geoscience Information Service                                                                                             | A14SW<br>(NW)                                   | 94                                 | 1       | 451243<br>358408 |
|           | Potential for Shrinki<br>Hazard Potential:<br>Source: | ing or Swelling Clay Ground Stability Hazards<br>Low<br>British Geological Survey, National Geoscience Information Service                                                                                                  | A10SE<br>(SW)                                   | 154                                | 1       | 451445<br>357781 |
|           | Radon Potential - Ra<br>Affected Area:<br>Source:     | adon Affected Areas<br>The property is in a Lower probability radon area (less than 1% of homes are<br>estimated to be at or above the Action Level).<br>British Geological Survey, National Geoscience Information Service | A10NE<br>(NE)                                   | 0                                  | 1       | 451633<br>357985 |
|           |                                                       | adon Protection Measures<br>No radon protective measures are necessary in the construction of new<br>dwellings or extensions<br>British Geological Survey, National Geoscience Information Service                          | A10NE<br>(NE)                                   | 0                                  | 1       | 451633<br>357985 |