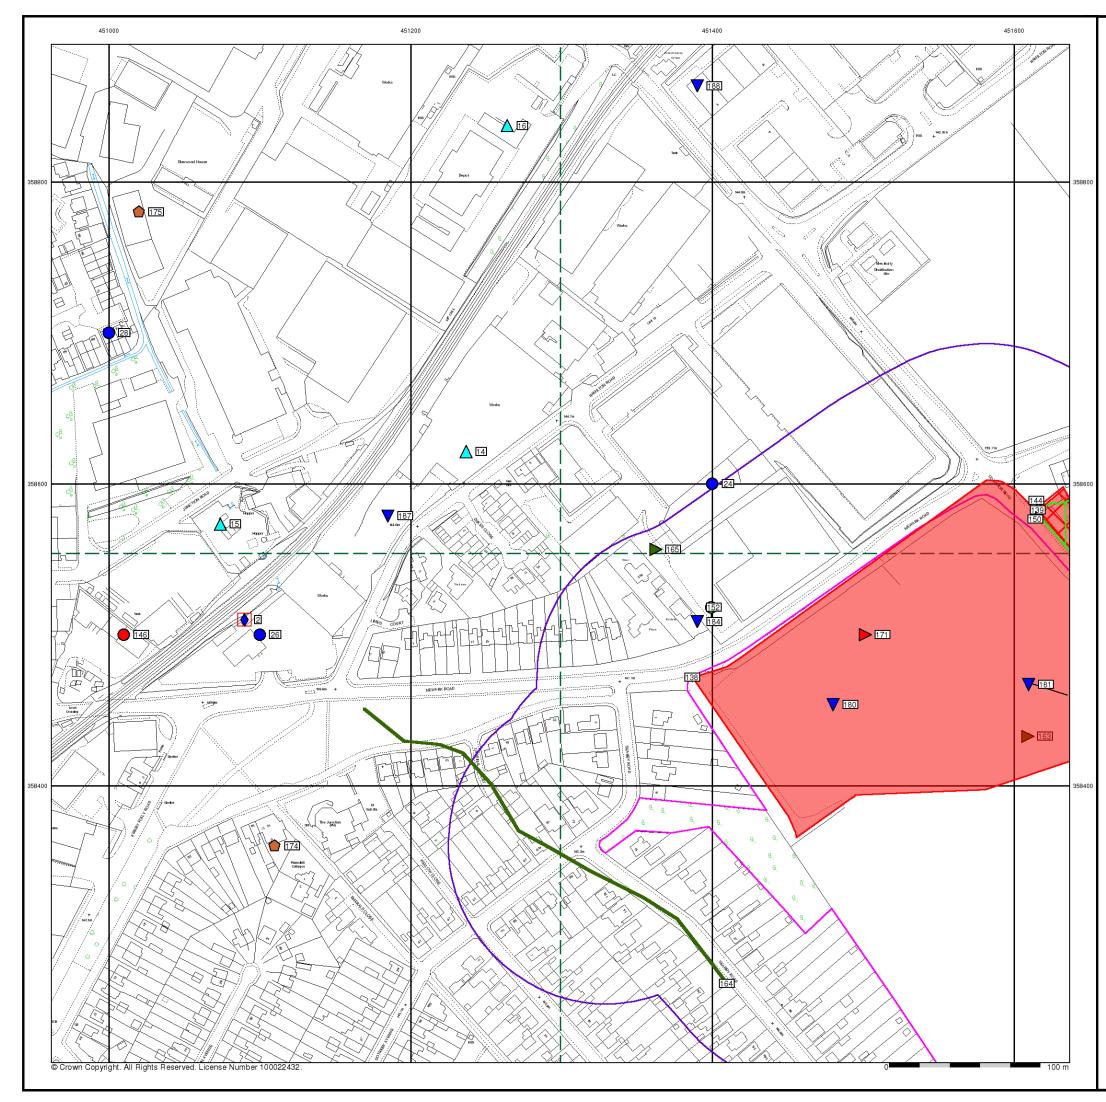

### Geological

| Map<br>ID |                                                                                                                                                                                                                                                  | Details                                                                                                                                  | Quadrant<br>Reference<br>(Compass<br>Direction) | Estimated<br>Distance<br>From Site | Contact | NGR              |
|-----------|--------------------------------------------------------------------------------------------------------------------------------------------------------------------------------------------------------------------------------------------------|------------------------------------------------------------------------------------------------------------------------------------------|-------------------------------------------------|------------------------------------|---------|------------------|
|           | BGS Measured Urba                                                                                                                                                                                                                                | an Soil Chemistry                                                                                                                        |                                                 |                                    |         |                  |
|           | Source:<br>Grid:<br>Soil Sample Type:<br>Sample Area:<br>Arsenic Measured<br>Concentration:<br>Cadmium Measured<br>Concentration:                                                                                                                | British Geological Survey, National Geoscience Information Service<br>451240, 358210<br>Topsoil<br>Mansfield<br>6.40 mg/kg<br>0.30 mg/kg | A10NW<br>(NW)                                   | 171                                | 1       | 451240<br>358210 |
|           | Concentration:<br>Lead Measured<br>Concentration:<br>Nickel Measured<br>Concentration:                                                                                                                                                           | 28.80 mg/kg<br>10.80 mg/kg                                                                                                               |                                                 |                                    |         |                  |
|           | BGS Measured Urba                                                                                                                                                                                                                                | an Soil Chemistry                                                                                                                        |                                                 |                                    |         |                  |
|           | Source:<br>Grid:<br>Soil Sample Type:<br>Sample Area:<br>Arsenic Measured<br>Concentration:<br>Cadmium Measured<br>Concentration:<br>Lead Measured<br>Concentration:<br>Nickel Measured<br>Concentration:                                        |                                                                                                                                          | A15NW<br>(N)                                    | 220                                | 1       | 451770<br>358722 |
|           | BGS Measured Urba                                                                                                                                                                                                                                | an Soil Chemistry                                                                                                                        |                                                 |                                    |         |                  |
|           | Source:<br>Grid:<br>Soil Sample Type:<br>Sample Area:<br>Arsenic Measured<br>Concentration:<br>Cadmium Measured<br>Concentration:<br>Lead Measured<br>Concentration:<br>Nickel Measured<br>Concentration:                                        | British Geological Survey, National Geoscience Information Service<br>451260, 357775<br>Topsoil<br>Mansfield<br>8.50 mg/kg<br>0.20 mg/kg | A10SW<br>(SW)                                   | 301                                | 1       | 451260<br>357775 |
|           | BGS Measured Urba                                                                                                                                                                                                                                | an Soil Chemistry                                                                                                                        |                                                 |                                    |         |                  |
|           | Source:<br>Grid:<br>Soil Sample Type:<br>Sample Area:<br>Arsenic Measured<br>Concentration:<br>Cadmium Measured<br>Concentration:<br>Chromium Measured<br>Concentration:<br>Lead Measured<br>Concentration:<br>Nickel Measured<br>Concentration: | 103.20 mg/kg<br>245.40 mg/kg<br>70.30 mg/kg                                                                                              | A14NW<br>(NW)                                   | 383                                | 1       | 451218<br>358818 |
|           | BGS Measured Urba                                                                                                                                                                                                                                | an Soil Chemistry                                                                                                                        |                                                 |                                    |         |                  |
|           | Source:<br>Grid:<br>Soil Sample Type:<br>Sample Area:<br>Arsenic Measured<br>Concentration:<br>Cadmium Measured<br>Concentration:<br>Lead Measured<br>Concentration:<br>Nickel Measured<br>Concentration:                                        |                                                                                                                                          | A7NW<br>(S)                                     | 418                                | 1       | 451726<br>357443 |

### Geological

| Map<br>ID |                                                                                                                                                                                                                                                | Details                                                                                                                                                                                 | Quadrant<br>Reference<br>(Compass<br>Direction) | Estimated<br>Distance<br>From Site | Contact | NGR              |
|-----------|------------------------------------------------------------------------------------------------------------------------------------------------------------------------------------------------------------------------------------------------|-----------------------------------------------------------------------------------------------------------------------------------------------------------------------------------------|-------------------------------------------------|------------------------------------|---------|------------------|
|           | BGS Measured Urba                                                                                                                                                                                                                              | an Soil Chemistry                                                                                                                                                                       |                                                 |                                    |         |                  |
|           | Source:<br>Grid:<br>Soil Sample Type:<br>Sample Area:<br>Arsenic Measured<br>Concentration:<br>Cadmium Measured<br>Concentration:                                                                                                              | British Geological Survey, National Geoscience Information Service<br>451159, 357292<br>Topsoil<br>Mansfield<br>6.70 mg/kg<br>0.80 mg/kg                                                | A6NW<br>(SW)                                    | 701                                | 1       | 451159<br>357292 |
|           | Chromium Measured<br>Concentration:<br>Lead Measured<br>Concentration:<br>Nickel Measured<br>Concentration:                                                                                                                                    | 44.00 mg/kg<br>33.90 mg/kg<br>7.20 mg/kg                                                                                                                                                |                                                 |                                    |         |                  |
|           |                                                                                                                                                                                                                                                |                                                                                                                                                                                         |                                                 |                                    |         |                  |
|           | BGS Measured Urba<br>Source:<br>Grid:<br>Soil Sample Type:<br>Sample Area:<br>Arsenic Measured<br>Concentration:                                                                                                                               | British Geological Survey, National Geoscience Information Service<br>450720, 358775<br>Topsoil<br>Mansfield<br>8.80 mg/kg                                                              | A13NE<br>(NW)                                   | 730                                | 1       | 450720<br>358775 |
|           | Cadmium Measured<br>Concentration:<br>Chromium Measured<br>Concentration:                                                                                                                                                                      | 67.00 mg/kg                                                                                                                                                                             |                                                 |                                    |         |                  |
|           | Lead Measured<br>Concentration:<br>Nickel Measured<br>Concentration:                                                                                                                                                                           | 38.40 mg/kg<br>26.80 mg/kg                                                                                                                                                              |                                                 |                                    |         |                  |
|           | BGS Measured Urba                                                                                                                                                                                                                              | an Soil Chemistry                                                                                                                                                                       |                                                 |                                    |         |                  |
|           | Source:<br>Grid:<br>Soil Sample Type:<br>Sample Area:<br>Arsenic Measured<br>Concentration:<br>Cadmium Measured<br>Concentration:<br>Lead Measured<br>Concentration:<br>Nickel Measured<br>Concentration:<br>Nickel Measured<br>Concentration: | British Geological Survey, National Geoscience Information Service<br>450600, 358230<br>Topsoil<br>Mansfield<br>14.40 mg/kg<br>0.90 mg/kg<br>51.60 mg/kg<br>134.80 mg/kg<br>29.80 mg/kg | A13SW<br>(W)                                    | 737                                | 1       | 450600<br>358230 |
|           | Source:<br>Grid:<br>Soil Sample Type:<br>Sample Area:<br>Arsenic Measured<br>Concentration:<br>Cadmium Measured<br>Concentration:<br>Lead Measured<br>Concentration:<br>Nickel Measured<br>Concentration:                                      | British Geological Survey, National Geoscience Information Service<br>450735, 357725<br>Topsoil<br>Mansfield<br>10.40 mg/kg<br>0.10 mg/kg                                               | A9SE<br>(W)                                     | 766                                | 1       | 450735<br>357725 |

### Geological

| Map<br>ID |                                                                        | Details                                                                                                                                                                                                                | Quadrant<br>Reference<br>(Compass<br>Direction) | Estimated<br>Distance<br>From Site | Contact | NGR              |
|-----------|------------------------------------------------------------------------|------------------------------------------------------------------------------------------------------------------------------------------------------------------------------------------------------------------------|-------------------------------------------------|------------------------------------|---------|------------------|
|           | BGS Urban Soil Ch                                                      | emistry Averages                                                                                                                                                                                                       |                                                 |                                    |         |                  |
|           | Source:<br>Sample Area:<br>Count Id:<br>Arsenic Minimum                | British Geological Survey, National Geoscience Information Service<br>Mansfield<br>257<br>4.00 mg/kg                                                                                                                   | A10NE<br>(NE)                                   | 0                                  | 1       | 451633<br>357985 |
|           | Concentration:<br>Arsenic Average<br>Concentration:                    | 14.00 mg/kg                                                                                                                                                                                                            |                                                 |                                    |         |                  |
|           | Arsenic Maximum<br>Concentration:                                      | 73.00 mg/kg                                                                                                                                                                                                            |                                                 |                                    |         |                  |
|           | Concentration:                                                         | 0.10 mg/kg                                                                                                                                                                                                             |                                                 |                                    |         |                  |
|           | Cadmium Average<br>Concentration:                                      | 0.80 mg/kg                                                                                                                                                                                                             |                                                 |                                    |         |                  |
|           | Cadmium Maximum<br>Concentration:                                      |                                                                                                                                                                                                                        |                                                 |                                    |         |                  |
|           | Chromium Minimum<br>Concentration:<br>Chromium Average                 |                                                                                                                                                                                                                        |                                                 |                                    |         |                  |
|           | Concentration:<br>Chromium Maximum                                     |                                                                                                                                                                                                                        |                                                 |                                    |         |                  |
|           | Concentration:<br>Lead Minimum                                         | 16.00 mg/kg                                                                                                                                                                                                            |                                                 |                                    |         |                  |
|           | Concentration:<br>Lead Average                                         | 121.00 mg/kg                                                                                                                                                                                                           |                                                 |                                    |         |                  |
|           | Concentration:<br>Lead Maximum                                         | 1354.00 mg/kg                                                                                                                                                                                                          |                                                 |                                    |         |                  |
|           | Concentration:<br>Nickel Minimum                                       | 3.00 mg/kg                                                                                                                                                                                                             |                                                 |                                    |         |                  |
|           | Concentration:<br>Nickel Average                                       | 21.00 mg/kg                                                                                                                                                                                                            |                                                 |                                    |         |                  |
|           | Concentration:<br>Nickel Maximum<br>Concentration:                     | 114.00 mg/kg                                                                                                                                                                                                           |                                                 |                                    |         |                  |
|           | Coal Mining Affecte                                                    | ed Areas                                                                                                                                                                                                               |                                                 |                                    |         |                  |
|           | Description:                                                           | In an area which may be affected by coal mining activity. It is recommended that a coal mining report is obtained from the Coal Authority. Contact details are included in the Useful Contacts section of this report. | A10NE<br>(NE)                                   | 0                                  | 8       | 451633<br>357985 |
|           | Mining Instability<br>Mining Evidence:<br>Source:<br>Boundary Quality: | Inconclusive Coal Mining<br>Ove Arup & Partners<br>As Supplied                                                                                                                                                         | A10NE<br>(NE)                                   | 0                                  | -       | 451633<br>357985 |
|           | -                                                                      | reas of Great Britain                                                                                                                                                                                                  |                                                 |                                    |         |                  |
|           | No Hazard                                                              |                                                                                                                                                                                                                        |                                                 |                                    |         |                  |
|           | Potential for Collap<br>Hazard Potential:                              | sible Ground Stability Hazards<br>Very Low                                                                                                                                                                             | A10NE                                           | 0                                  | 1       | 451633           |
|           | Source:                                                                | British Geological Survey, National Geoscience Information Service                                                                                                                                                     | (NE)                                            |                                    |         | 357985           |
|           | Hazard Potential:                                                      | ressible Ground Stability Hazards<br>No Hazard                                                                                                                                                                         | A10NE                                           | 0                                  | 1       | 451633           |
|           | Source:                                                                | British Geological Survey, National Geoscience Information Service                                                                                                                                                     | (NE)                                            |                                    |         | 357985           |
|           | Hazard Potential:<br>Source:                                           | Moderate<br>British Geological Survey, National Geoscience Information Service                                                                                                                                         | A15SW<br>(N)                                    | 0                                  | 1       | 451686<br>358404 |
|           | Potential for Comp<br>Hazard Potential:<br>Source:                     | ressible Ground Stability Hazards<br>Moderate<br>British Geological Survey, National Geoscience Information Service                                                                                                    | A15SW<br>(NE)                                   | 17                                 | 1       | 451831<br>358322 |
|           | Potential for Groun                                                    | d Dissolution Stability Hazards                                                                                                                                                                                        |                                                 |                                    |         |                  |
|           | Hazard Potential:<br>Source:                                           | No Hazard<br>British Geological Survey, National Geoscience Information Service                                                                                                                                        | A10NE<br>(NE)                                   | 0                                  | 1       | 451633<br>357985 |
|           | Potential for Lands<br>Hazard Potential:<br>Source:                    | lide Ground Stability Hazards<br>Very Low<br>British Geological Survey, National Geoscience Information Service                                                                                                        | A10NE<br>(NE)                                   | 0                                  | 1       | 451633<br>357985 |
|           | Potential for Lands<br>Hazard Potential:<br>Source:                    | <b>lide Ground Stability Hazards</b><br>Low<br>British Geological Survey, National Geoscience Information Service                                                                                                      | A11NW<br>(E)                                    | 38                                 | 1       | 451858<br>357980 |
|           | Potential for Lands<br>Hazard Potential:<br>Source:                    | lide Ground Stability Hazards<br>Moderate<br>British Geological Survey, National Geoscience Information Service                                                                                                        | A11NW<br>(E)                                    | 67                                 | 1       | 451893<br>357970 |
|           |                                                                        | ng Sand Ground Stability Hazards<br>No Hazard<br>British Geological Survey, National Geoscience Information Service                                                                                                    | A11NW                                           | 0                                  | 1       | 451645<br>358012 |
|           | Source.                                                                |                                                                                                                                                                                                                        | (NE)                                            |                                    |         | 330012           |

### Geological

| Map<br>ID |                                                       | Details                                                                                                                                                                                                                     | Quadrant<br>Reference<br>(Compass<br>Direction) | Estimated<br>Distance<br>From Site | Contact | NGR              |
|-----------|-------------------------------------------------------|-----------------------------------------------------------------------------------------------------------------------------------------------------------------------------------------------------------------------------|-------------------------------------------------|------------------------------------|---------|------------------|
|           | Potential for Runnin                                  | g Sand Ground Stability Hazards                                                                                                                                                                                             |                                                 |                                    |         |                  |
|           | Hazard Potential:<br>Source:                          | Low<br>British Geological Survey, National Geoscience Information Service                                                                                                                                                   | A11NW<br>(E)                                    | 0                                  | 1       | 451897<br>358059 |
|           | Potential for Runnin<br>Hazard Potential:<br>Source:  | <b>ig Sand Ground Stability Hazards</b><br>Very Low<br>British Geological Survey, National Geoscience Information Service                                                                                                   | A15SW<br>(N)                                    | 0                                  | 1       | 451686<br>358404 |
|           | Potential for Runnin<br>Hazard Potential:<br>Source:  | ng Sand Ground Stability Hazards<br>Very Low<br>British Geological Survey, National Geoscience Information Service                                                                                                          | A10NE<br>(NE)                                   | 0                                  | 1       | 451633<br>357985 |
|           | Potential for Runnin<br>Hazard Potential:<br>Source:  | <b>ig Sand Ground Stability Hazards</b><br>Very Low<br>British Geological Survey, National Geoscience Information Service                                                                                                   | A11NW<br>(NE)                                   | 0                                  | 1       | 451663<br>358025 |
|           | Potential for Runnin<br>Hazard Potential:<br>Source:  | <b>ig Sand Ground Stability Hazards</b><br>Low<br>British Geological Survey, National Geoscience Information Service                                                                                                        | A15SW<br>(N)                                    | 0                                  | 1       | 451755<br>358346 |
|           | Potential for Runnin<br>Hazard Potential:<br>Source:  | ng Sand Ground Stability Hazards<br>Very Low<br>British Geological Survey, National Geoscience Information Service                                                                                                          | A15SW<br>(NE)                                   | 17                                 | 1       | 451831<br>358322 |
|           | Potential for Runnin<br>Hazard Potential:<br>Source:  | <b>g Sand Ground Stability Hazards</b><br>Low<br>British Geological Survey, National Geoscience Information Service                                                                                                         | A15SW<br>(NE)                                   | 40                                 | 1       | 451863<br>358314 |
|           | Potential for Runnin<br>Hazard Potential:<br>Source:  | <b>g Sand Ground Stability Hazards</b><br>Very Low<br>British Geological Survey, National Geoscience Information Service                                                                                                    | A10SE<br>(SW)                                   | 100                                | 1       | 451451<br>357857 |
|           | Potential for Runnin<br>Hazard Potential:<br>Source:  | <b>g Sand Ground Stability Hazards</b><br>Very Low<br>British Geological Survey, National Geoscience Information Service                                                                                                    | A10SE<br>(SW)                                   | 154                                | 1       | 451445<br>357781 |
|           | Potential for Runnin<br>Hazard Potential:<br>Source:  | <b>g Sand Ground Stability Hazards</b><br>Very Low<br>British Geological Survey, National Geoscience Information Service                                                                                                    | A10NW<br>(W)                                    | 174                                | 1       | 451290<br>358115 |
|           | Potential for Runnin<br>Hazard Potential:<br>Source:  | ng Sand Ground Stability Hazards<br>Low<br>British Geological Survey, National Geoscience Information Service                                                                                                               | A15SW<br>(NE)                                   | 186                                | 1       | 451957<br>358441 |
|           | Potential for Runnin<br>Hazard Potential:<br>Source:  | <b>g Sand Ground Stability Hazards</b><br>Low<br>British Geological Survey, National Geoscience Information Service                                                                                                         | A15SE<br>(NE)                                   | 211                                | 1       | 452069<br>358303 |
|           | Potential for Shrinki<br>Hazard Potential:<br>Source: | i <b>ng or Swelling Clay Ground Stability Hazards</b><br>Low<br>British Geological Survey, National Geoscience Information Service                                                                                          | A11NW<br>(NE)                                   | 0                                  | 1       | 451663<br>358025 |
|           | Potential for Shrinki<br>Hazard Potential:<br>Source: | ing or Swelling Clay Ground Stability Hazards<br>No Hazard<br>British Geological Survey, National Geoscience Information Service                                                                                            | A10NE<br>(NE)                                   | 0                                  | 1       | 451633<br>357985 |
|           | Potential for Shrinki<br>Hazard Potential:<br>Source: | ing or Swelling Clay Ground Stability Hazards<br>Very Low<br>British Geological Survey, National Geoscience Information Service                                                                                             | A14SW<br>(NW)                                   | 94                                 | 1       | 451243<br>358408 |
|           | Potential for Shrinki<br>Hazard Potential:<br>Source: | ing or Swelling Clay Ground Stability Hazards<br>Low<br>British Geological Survey, National Geoscience Information Service                                                                                                  | A10SE<br>(SW)                                   | 154                                | 1       | 451445<br>357781 |
|           | Radon Potential - Ra<br>Affected Area:<br>Source:     | adon Affected Areas<br>The property is in a Lower probability radon area (less than 1% of homes are<br>estimated to be at or above the Action Level).<br>British Geological Survey, National Geoscience Information Service | A10NE<br>(NE)                                   | 0                                  | 1       | 451633<br>357985 |
|           |                                                       | adon Protection Measures<br>No radon protective measures are necessary in the construction of new<br>dwellings or extensions<br>British Geological Survey, National Geoscience Information Service                          | A10NE<br>(NE)                                   | 0                                  | 1       | 451633<br>357985 |

### **Envirocheck**<sup>®</sup>

LANDMARK INFORMATION GROUP\*

| Map<br>ID |                                                                        | Details                                                                                                                                                                                                                  | Quadrant<br>Reference<br>(Compass<br>Direction) | Estimated<br>Distance<br>From Site | Contact | NGR              |
|-----------|------------------------------------------------------------------------|--------------------------------------------------------------------------------------------------------------------------------------------------------------------------------------------------------------------------|-------------------------------------------------|------------------------------------|---------|------------------|
| 194       | Classification:<br>Status:                                             | e Directory Entries<br>Stal Ltd<br>Unit 4, Hamilton Road, Sutton-in-Ashfield, NG17 5LD<br>Pattern Makers - Industrial<br>Inactive<br>Automatically positioned to the address                                             | A14NE<br>(N)                                    | 30                                 | -       | 451501<br>358582 |
| 195       | Location:<br>Classification:<br><b>Status:</b>                         | e Directory Entries<br>J & S<br>Unit 6b, Hamilton Road, Sutton-in-Ashfield, NG17 5LD<br>Lawnmowers & Garden Machinery - Sales & Service<br>Inactive<br>Automatically positioned to the address                           | A14NE<br>(N)                                    | 38                                 | -       | 451541<br>358617 |
| 196       | Location:<br>Classification:<br><b>Status:</b>                         | Directory Entries     L & D Precision Engineers     Unit B, Hamilton Road, Sutton-in-Ashfield, Nottinghamshire, NG17 5LD     Precision Engineers     Inactive     Manually positioned to the address or location         | A14NE<br>(N)                                    | 39                                 | -       | 451447<br>358555 |
| 196       | Location:<br>Classification:<br><b>Status:</b>                         | Directory Entries     L & D Precision     Unit B, Hamilton Road, Sutton-in-Ashfield, Nottinghamshire, NG17 5LD     Precision Engineers     Inactive     Manually positioned to the address or location                   | A14NE<br>(N)                                    | 39                                 | -       | 451447<br>358555 |
| 197       | Classification:<br>Status:                                             | P & M Hardstaff<br>59, Searby Road, Sutton-in-Ashfield, Nottinghamshire, NG17 5JQ<br>Lingerie & Hosiery Manufacturers & Wholesalers<br>Inactive<br>Automatically positioned to the address                               | A10NE<br>(NW)                                   | 49                                 | -       | 451518<br>358174 |
| 198       |                                                                        | e Directory Entries<br>Sanco Technology<br>Unit 6, Hamilton Road, Sutton-in-Ashfield, NG17 5LD<br>Printing Equipment Manufacturers<br>Active<br>Automatically positioned to the address                                  | A14NE<br>(N)                                    | 107                                | -       | 451491<br>358668 |
| 199       | Classification:<br>Status:                                             | e Directory Entries<br>Universal Crane Mats Ltd<br>Universal House, Hamilton Road, Sutton-in-Ashfield, NG17 5LD<br>Crane Hire, Sales & Service<br>Active<br>Automatically positioned to the address                      | A14NE<br>(NW)                                   | 112                                | -       | 451324<br>358567 |
| 200       | Contemporary Trade<br>Name:<br>Location:<br>Classification:<br>Status: |                                                                                                                                                                                                                          | A14NE<br>(N)                                    | 141                                | -       | 451377<br>358631 |
| 200       | Classification:<br>Status:                                             | e Directory Entries<br>Blastparts Ltd<br>Hamilton Rd, Sutton-in-Ashfield, Nottinghamshire, NG17 5LD<br>Blast Cleaning Equipment Manufacturers<br>Inactive<br>Manually positioned within the geographical locality        | A14NE<br>(N)                                    | 141                                | -       | 451377<br>358631 |
| 200       |                                                                        | e Directory Entries<br>Elm Engineering Nottingham<br>Unit 4, Hamilton Road, Sutton-in-Ashfield, Nottinghamshire, NG17 5LD<br>Precision Engineers<br>Inactive<br>Automatically positioned in the proximity of the address | A14NE<br>(NW)                                   | 165                                | -       | 451341<br>358635 |
| 200       | Location:<br>Classification:<br><b>Status:</b>                         | Directory Entries<br>Oak Industrial Supplies<br>7, Hamilton Road, Sutton-in-Ashfield, NG17 5LD<br>Cleaning Materials & Equipment<br>Inactive<br>Automatically positioned to the address                                  | A14NW<br>(NW)                                   | 170                                | -       | 451298<br>358619 |
| 201       | Classification:<br>Status:                                             | e Directory Entries<br>D J N Uk Ltd<br>Unit 4a, Hamilton Road, SUTTON-IN-ASHFIELD, Nottinghamshire, NG17 5LD<br>Air Purification Equipment<br>Inactive<br>Automatically positioned to the address                        | A14NE<br>(N)                                    | 155                                | -       | 451435<br>358689 |