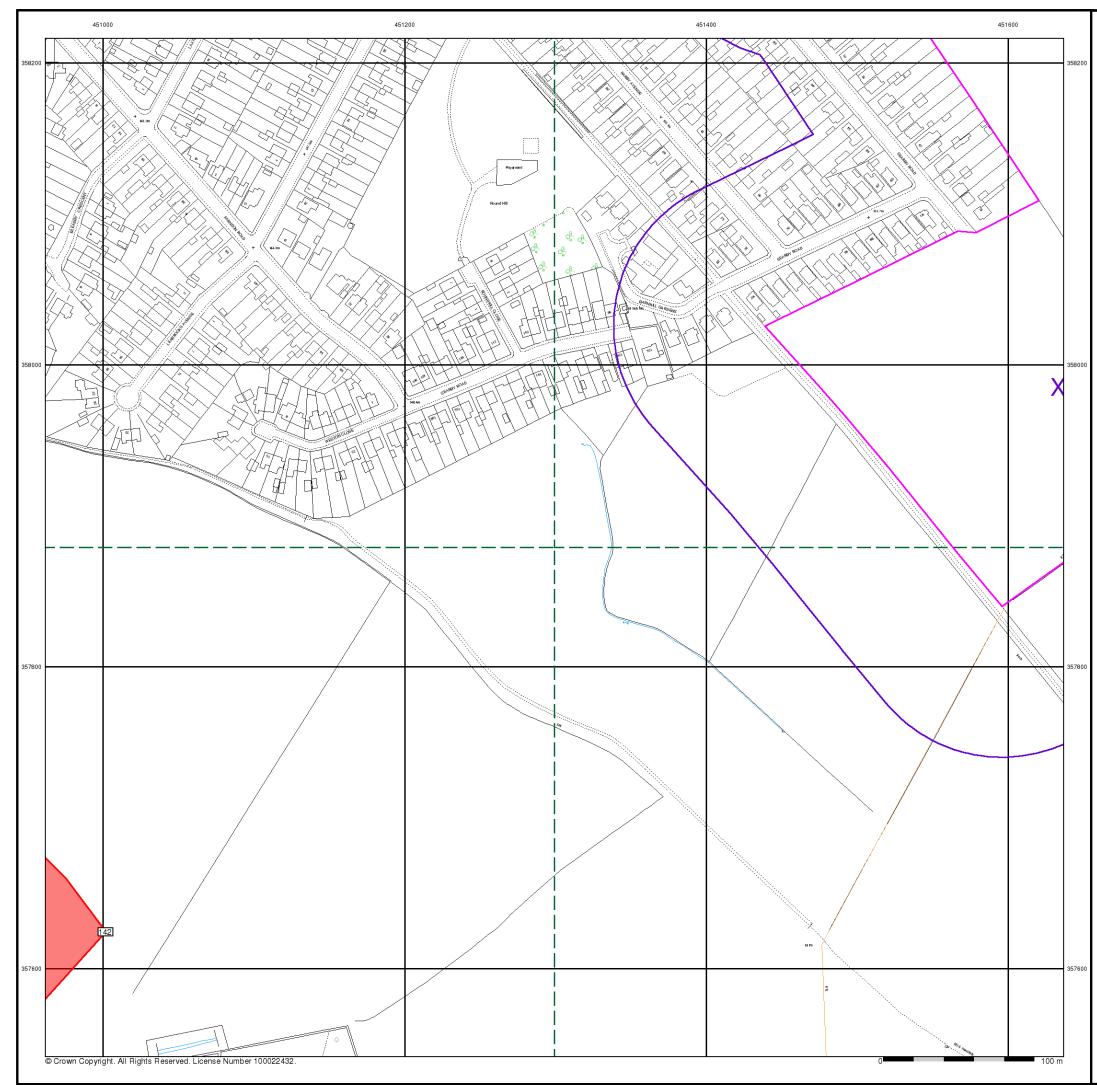

### Geological

| Map<br>ID |                                                                                                                                                                                                                                                  | Details                                                                                                                                  | Quadrant<br>Reference<br>(Compass<br>Direction) | Estimated<br>Distance<br>From Site | Contact | NGR              |
|-----------|--------------------------------------------------------------------------------------------------------------------------------------------------------------------------------------------------------------------------------------------------|------------------------------------------------------------------------------------------------------------------------------------------|-------------------------------------------------|------------------------------------|---------|------------------|
|           | BGS Measured Urba                                                                                                                                                                                                                                | an Soil Chemistry                                                                                                                        |                                                 |                                    |         |                  |
|           | Source:<br>Grid:<br>Soil Sample Type:<br>Sample Area:<br>Arsenic Measured<br>Concentration:<br>Cadmium Measured<br>Concentration:                                                                                                                | British Geological Survey, National Geoscience Information Service<br>451240, 358210<br>Topsoil<br>Mansfield<br>6.40 mg/kg<br>0.30 mg/kg | A10NW<br>(NW)                                   | 171                                | 1       | 451240<br>358210 |
|           | Concentration:<br>Lead Measured<br>Concentration:<br>Nickel Measured<br>Concentration:                                                                                                                                                           | 28.80 mg/kg<br>10.80 mg/kg                                                                                                               |                                                 |                                    |         |                  |
|           | BGS Measured Urba                                                                                                                                                                                                                                | an Soil Chemistry                                                                                                                        |                                                 |                                    |         |                  |
|           | Source:<br>Grid:<br>Soil Sample Type:<br>Sample Area:<br>Arsenic Measured<br>Concentration:<br>Cadmium Measured<br>Concentration:<br>Lead Measured<br>Concentration:<br>Nickel Measured<br>Concentration:                                        |                                                                                                                                          | A15NW<br>(N)                                    | 220                                | 1       | 451770<br>358722 |
|           | BGS Measured Urba                                                                                                                                                                                                                                | an Soil Chemistry                                                                                                                        |                                                 |                                    |         |                  |
|           | Source:<br>Grid:<br>Soil Sample Type:<br>Sample Area:<br>Arsenic Measured<br>Concentration:<br>Cadmium Measured<br>Concentration:<br>Lead Measured<br>Concentration:<br>Nickel Measured<br>Concentration:                                        | British Geological Survey, National Geoscience Information Service<br>451260, 357775<br>Topsoil<br>Mansfield<br>8.50 mg/kg<br>0.20 mg/kg | A10SW<br>(SW)                                   | 301                                | 1       | 451260<br>357775 |
|           | BGS Measured Urba                                                                                                                                                                                                                                | an Soil Chemistry                                                                                                                        |                                                 |                                    |         |                  |
|           | Source:<br>Grid:<br>Soil Sample Type:<br>Sample Area:<br>Arsenic Measured<br>Concentration:<br>Cadmium Measured<br>Concentration:<br>Chromium Measured<br>Concentration:<br>Lead Measured<br>Concentration:<br>Nickel Measured<br>Concentration: | 103.20 mg/kg<br>245.40 mg/kg<br>70.30 mg/kg                                                                                              | A14NW<br>(NW)                                   | 383                                | 1       | 451218<br>358818 |
|           | BGS Measured Urba                                                                                                                                                                                                                                | an Soil Chemistry                                                                                                                        |                                                 |                                    |         |                  |
|           | Source:<br>Grid:<br>Soil Sample Type:<br>Sample Area:<br>Arsenic Measured<br>Concentration:<br>Cadmium Measured<br>Concentration:<br>Lead Measured<br>Concentration:<br>Nickel Measured<br>Concentration:                                        |                                                                                                                                          | A7NW<br>(S)                                     | 418                                | 1       | 451726<br>357443 |

### Geological

| Map<br>ID |                                                                                                                                                                                                                                                | Details                                                                                                                                                                                 | Quadrant<br>Reference<br>(Compass<br>Direction) | Estimated<br>Distance<br>From Site | Contact | NGR              |
|-----------|------------------------------------------------------------------------------------------------------------------------------------------------------------------------------------------------------------------------------------------------|-----------------------------------------------------------------------------------------------------------------------------------------------------------------------------------------|-------------------------------------------------|------------------------------------|---------|------------------|
|           | BGS Measured Urba                                                                                                                                                                                                                              | an Soil Chemistry                                                                                                                                                                       |                                                 |                                    |         |                  |
|           | Source:<br>Grid:<br>Soil Sample Type:<br>Sample Area:<br>Arsenic Measured<br>Concentration:<br>Cadmium Measured<br>Concentration:                                                                                                              | British Geological Survey, National Geoscience Information Service<br>451159, 357292<br>Topsoil<br>Mansfield<br>6.70 mg/kg<br>0.80 mg/kg                                                | A6NW<br>(SW)                                    | 701                                | 1       | 451159<br>357292 |
|           | Chromium Measured<br>Concentration:<br>Lead Measured<br>Concentration:<br>Nickel Measured<br>Concentration:                                                                                                                                    | 44.00 mg/kg<br>33.90 mg/kg<br>7.20 mg/kg                                                                                                                                                |                                                 |                                    |         |                  |
|           |                                                                                                                                                                                                                                                |                                                                                                                                                                                         |                                                 |                                    |         |                  |
|           | BGS Measured Urba<br>Source:<br>Grid:<br>Soil Sample Type:<br>Sample Area:<br>Arsenic Measured<br>Concentration:                                                                                                                               | British Geological Survey, National Geoscience Information Service<br>450720, 358775<br>Topsoil<br>Mansfield<br>8.80 mg/kg                                                              | A13NE<br>(NW)                                   | 730                                | 1       | 450720<br>358775 |
|           | Cadmium Measured<br>Concentration:<br>Chromium Measured<br>Concentration:                                                                                                                                                                      | 67.00 mg/kg                                                                                                                                                                             |                                                 |                                    |         |                  |
|           | Lead Measured<br>Concentration:<br>Nickel Measured<br>Concentration:                                                                                                                                                                           | 38.40 mg/kg<br>26.80 mg/kg                                                                                                                                                              |                                                 |                                    |         |                  |
|           | BGS Measured Urba                                                                                                                                                                                                                              | an Soil Chemistry                                                                                                                                                                       |                                                 |                                    |         |                  |
|           | Source:<br>Grid:<br>Soil Sample Type:<br>Sample Area:<br>Arsenic Measured<br>Concentration:<br>Cadmium Measured<br>Concentration:<br>Lead Measured<br>Concentration:<br>Nickel Measured<br>Concentration:<br>Nickel Measured<br>Concentration: | British Geological Survey, National Geoscience Information Service<br>450600, 358230<br>Topsoil<br>Mansfield<br>14.40 mg/kg<br>0.90 mg/kg<br>51.60 mg/kg<br>134.80 mg/kg<br>29.80 mg/kg | A13SW<br>(W)                                    | 737                                | 1       | 450600<br>358230 |
|           | Source:<br>Grid:<br>Soil Sample Type:<br>Sample Area:<br>Arsenic Measured<br>Concentration:<br>Cadmium Measured<br>Concentration:<br>Lead Measured<br>Concentration:<br>Nickel Measured<br>Concentration:                                      | British Geological Survey, National Geoscience Information Service<br>450735, 357725<br>Topsoil<br>Mansfield<br>10.40 mg/kg<br>0.10 mg/kg                                               | A9SE<br>(W)                                     | 766                                | 1       | 450735<br>357725 |

### Geological

| Map<br>ID |                                                                        | Details                                                                                                                                                                                                                | Quadrant<br>Reference<br>(Compass<br>Direction) | Estimated<br>Distance<br>From Site | Contact | NGR              |
|-----------|------------------------------------------------------------------------|------------------------------------------------------------------------------------------------------------------------------------------------------------------------------------------------------------------------|-------------------------------------------------|------------------------------------|---------|------------------|
|           | BGS Urban Soil Ch                                                      | emistry Averages                                                                                                                                                                                                       |                                                 |                                    |         |                  |
|           | Source:<br>Sample Area:<br>Count Id:<br>Arsenic Minimum                | British Geological Survey, National Geoscience Information Service<br>Mansfield<br>257<br>4.00 mg/kg                                                                                                                   | A10NE<br>(NE)                                   | 0                                  | 1       | 451633<br>357985 |
|           | Concentration:<br>Arsenic Average<br>Concentration:                    | 14.00 mg/kg                                                                                                                                                                                                            |                                                 |                                    |         |                  |
|           | Arsenic Maximum<br>Concentration:                                      | 73.00 mg/kg                                                                                                                                                                                                            |                                                 |                                    |         |                  |
|           | Concentration:                                                         | 0.10 mg/kg                                                                                                                                                                                                             |                                                 |                                    |         |                  |
|           | Cadmium Average<br>Concentration:                                      | 0.80 mg/kg                                                                                                                                                                                                             |                                                 |                                    |         |                  |
|           | Cadmium Maximum<br>Concentration:                                      |                                                                                                                                                                                                                        |                                                 |                                    |         |                  |
|           | Chromium Minimum<br>Concentration:<br>Chromium Average                 |                                                                                                                                                                                                                        |                                                 |                                    |         |                  |
|           | Concentration:<br>Chromium Maximum                                     |                                                                                                                                                                                                                        |                                                 |                                    |         |                  |
|           | Concentration:<br>Lead Minimum                                         | 16.00 mg/kg                                                                                                                                                                                                            |                                                 |                                    |         |                  |
|           | Concentration:<br>Lead Average                                         | 121.00 mg/kg                                                                                                                                                                                                           |                                                 |                                    |         |                  |
|           | Concentration:<br>Lead Maximum                                         | 1354.00 mg/kg                                                                                                                                                                                                          |                                                 |                                    |         |                  |
|           | Concentration:<br>Nickel Minimum                                       | 3.00 mg/kg                                                                                                                                                                                                             |                                                 |                                    |         |                  |
|           | Concentration:<br>Nickel Average                                       | 21.00 mg/kg                                                                                                                                                                                                            |                                                 |                                    |         |                  |
|           | Concentration:<br>Nickel Maximum<br>Concentration:                     | 114.00 mg/kg                                                                                                                                                                                                           |                                                 |                                    |         |                  |
|           | Coal Mining Affecte                                                    | ed Areas                                                                                                                                                                                                               |                                                 |                                    |         |                  |
|           | Description:                                                           | In an area which may be affected by coal mining activity. It is recommended that a coal mining report is obtained from the Coal Authority. Contact details are included in the Useful Contacts section of this report. | A10NE<br>(NE)                                   | 0                                  | 8       | 451633<br>357985 |
|           | Mining Instability<br>Mining Evidence:<br>Source:<br>Boundary Quality: | Inconclusive Coal Mining<br>Ove Arup & Partners<br>As Supplied                                                                                                                                                         | A10NE<br>(NE)                                   | 0                                  | -       | 451633<br>357985 |
|           | -                                                                      | reas of Great Britain                                                                                                                                                                                                  |                                                 |                                    |         |                  |
|           | No Hazard                                                              |                                                                                                                                                                                                                        |                                                 |                                    |         |                  |
|           | Potential for Collap<br>Hazard Potential:                              | sible Ground Stability Hazards<br>Very Low                                                                                                                                                                             | A10NE                                           | 0                                  | 1       | 451633           |
|           | Source:                                                                | British Geological Survey, National Geoscience Information Service                                                                                                                                                     | (NE)                                            |                                    |         | 357985           |
|           | Hazard Potential:                                                      | ressible Ground Stability Hazards<br>No Hazard                                                                                                                                                                         | A10NE                                           | 0                                  | 1       | 451633           |
|           | Source:                                                                | British Geological Survey, National Geoscience Information Service                                                                                                                                                     | (NE)                                            |                                    |         | 357985           |
|           | Hazard Potential:<br>Source:                                           | Moderate<br>British Geological Survey, National Geoscience Information Service                                                                                                                                         | A15SW<br>(N)                                    | 0                                  | 1       | 451686<br>358404 |
|           | Potential for Comp<br>Hazard Potential:<br>Source:                     | ressible Ground Stability Hazards<br>Moderate<br>British Geological Survey, National Geoscience Information Service                                                                                                    | A15SW<br>(NE)                                   | 17                                 | 1       | 451831<br>358322 |
|           | Potential for Groun                                                    | d Dissolution Stability Hazards                                                                                                                                                                                        |                                                 |                                    |         |                  |
|           | Hazard Potential:<br>Source:                                           | No Hazard<br>British Geological Survey, National Geoscience Information Service                                                                                                                                        | A10NE<br>(NE)                                   | 0                                  | 1       | 451633<br>357985 |
|           | Potential for Lands<br>Hazard Potential:<br>Source:                    | lide Ground Stability Hazards<br>Very Low<br>British Geological Survey, National Geoscience Information Service                                                                                                        | A10NE<br>(NE)                                   | 0                                  | 1       | 451633<br>357985 |
|           | Potential for Lands<br>Hazard Potential:<br>Source:                    | <b>lide Ground Stability Hazards</b><br>Low<br>British Geological Survey, National Geoscience Information Service                                                                                                      | A11NW<br>(E)                                    | 38                                 | 1       | 451858<br>357980 |
|           | Potential for Lands<br>Hazard Potential:<br>Source:                    | lide Ground Stability Hazards<br>Moderate<br>British Geological Survey, National Geoscience Information Service                                                                                                        | A11NW<br>(E)                                    | 67                                 | 1       | 451893<br>357970 |
|           |                                                                        | ng Sand Ground Stability Hazards<br>No Hazard<br>British Geological Survey, National Geoscience Information Service                                                                                                    | A11NW                                           | 0                                  | 1       | 451645<br>358012 |
|           | Source.                                                                |                                                                                                                                                                                                                        | (NE)                                            |                                    |         | 330012           |

### Geological

| Map<br>ID |                                                       | Details                                                                                                                                                                                                                     | Quadrant<br>Reference<br>(Compass<br>Direction) | Estimated<br>Distance<br>From Site | Contact | NGR              |
|-----------|-------------------------------------------------------|-----------------------------------------------------------------------------------------------------------------------------------------------------------------------------------------------------------------------------|-------------------------------------------------|------------------------------------|---------|------------------|
|           | Potential for Runnin                                  | g Sand Ground Stability Hazards                                                                                                                                                                                             |                                                 |                                    |         |                  |
|           | Hazard Potential:<br>Source:                          | Low<br>British Geological Survey, National Geoscience Information Service                                                                                                                                                   | A11NW<br>(E)                                    | 0                                  | 1       | 451897<br>358059 |
|           | Potential for Runnin<br>Hazard Potential:<br>Source:  | <b>ig Sand Ground Stability Hazards</b><br>Very Low<br>British Geological Survey, National Geoscience Information Service                                                                                                   | A15SW<br>(N)                                    | 0                                  | 1       | 451686<br>358404 |
|           | Potential for Runnin<br>Hazard Potential:<br>Source:  | ng Sand Ground Stability Hazards<br>Very Low<br>British Geological Survey, National Geoscience Information Service                                                                                                          | A10NE<br>(NE)                                   | 0                                  | 1       | 451633<br>357985 |
|           | Potential for Runnin<br>Hazard Potential:<br>Source:  | <b>ig Sand Ground Stability Hazards</b><br>Very Low<br>British Geological Survey, National Geoscience Information Service                                                                                                   | A11NW<br>(NE)                                   | 0                                  | 1       | 451663<br>358025 |
|           | Potential for Runnin<br>Hazard Potential:<br>Source:  | <b>ig Sand Ground Stability Hazards</b><br>Low<br>British Geological Survey, National Geoscience Information Service                                                                                                        | A15SW<br>(N)                                    | 0                                  | 1       | 451755<br>358346 |
|           | Potential for Runnin<br>Hazard Potential:<br>Source:  | ng Sand Ground Stability Hazards<br>Very Low<br>British Geological Survey, National Geoscience Information Service                                                                                                          | A15SW<br>(NE)                                   | 17                                 | 1       | 451831<br>358322 |
|           | Potential for Runnin<br>Hazard Potential:<br>Source:  | <b>g Sand Ground Stability Hazards</b><br>Low<br>British Geological Survey, National Geoscience Information Service                                                                                                         | A15SW<br>(NE)                                   | 40                                 | 1       | 451863<br>358314 |
|           | Potential for Runnin<br>Hazard Potential:<br>Source:  | <b>g Sand Ground Stability Hazards</b><br>Very Low<br>British Geological Survey, National Geoscience Information Service                                                                                                    | A10SE<br>(SW)                                   | 100                                | 1       | 451451<br>357857 |
|           | Potential for Runnin<br>Hazard Potential:<br>Source:  | <b>g Sand Ground Stability Hazards</b><br>Very Low<br>British Geological Survey, National Geoscience Information Service                                                                                                    | A10SE<br>(SW)                                   | 154                                | 1       | 451445<br>357781 |
|           | Potential for Runnin<br>Hazard Potential:<br>Source:  | <b>g Sand Ground Stability Hazards</b><br>Very Low<br>British Geological Survey, National Geoscience Information Service                                                                                                    | A10NW<br>(W)                                    | 174                                | 1       | 451290<br>358115 |
|           | Potential for Runnin<br>Hazard Potential:<br>Source:  | ng Sand Ground Stability Hazards<br>Low<br>British Geological Survey, National Geoscience Information Service                                                                                                               | A15SW<br>(NE)                                   | 186                                | 1       | 451957<br>358441 |
|           | Potential for Runnin<br>Hazard Potential:<br>Source:  | <b>g Sand Ground Stability Hazards</b><br>Low<br>British Geological Survey, National Geoscience Information Service                                                                                                         | A15SE<br>(NE)                                   | 211                                | 1       | 452069<br>358303 |
|           | Potential for Shrinki<br>Hazard Potential:<br>Source: | i <b>ng or Swelling Clay Ground Stability Hazards</b><br>Low<br>British Geological Survey, National Geoscience Information Service                                                                                          | A11NW<br>(NE)                                   | 0                                  | 1       | 451663<br>358025 |
|           | Potential for Shrinki<br>Hazard Potential:<br>Source: | ing or Swelling Clay Ground Stability Hazards<br>No Hazard<br>British Geological Survey, National Geoscience Information Service                                                                                            | A10NE<br>(NE)                                   | 0                                  | 1       | 451633<br>357985 |
|           | Potential for Shrinki<br>Hazard Potential:<br>Source: | ing or Swelling Clay Ground Stability Hazards<br>Very Low<br>British Geological Survey, National Geoscience Information Service                                                                                             | A14SW<br>(NW)                                   | 94                                 | 1       | 451243<br>358408 |
|           | Potential for Shrinki<br>Hazard Potential:<br>Source: | ing or Swelling Clay Ground Stability Hazards<br>Low<br>British Geological Survey, National Geoscience Information Service                                                                                                  | A10SE<br>(SW)                                   | 154                                | 1       | 451445<br>357781 |
|           | Radon Potential - Ra<br>Affected Area:<br>Source:     | adon Affected Areas<br>The property is in a Lower probability radon area (less than 1% of homes are<br>estimated to be at or above the Action Level).<br>British Geological Survey, National Geoscience Information Service | A10NE<br>(NE)                                   | 0                                  | 1       | 451633<br>357985 |
|           |                                                       | adon Protection Measures<br>No radon protective measures are necessary in the construction of new<br>dwellings or extensions<br>British Geological Survey, National Geoscience Information Service                          | A10NE<br>(NE)                                   | 0                                  | 1       | 451633<br>357985 |