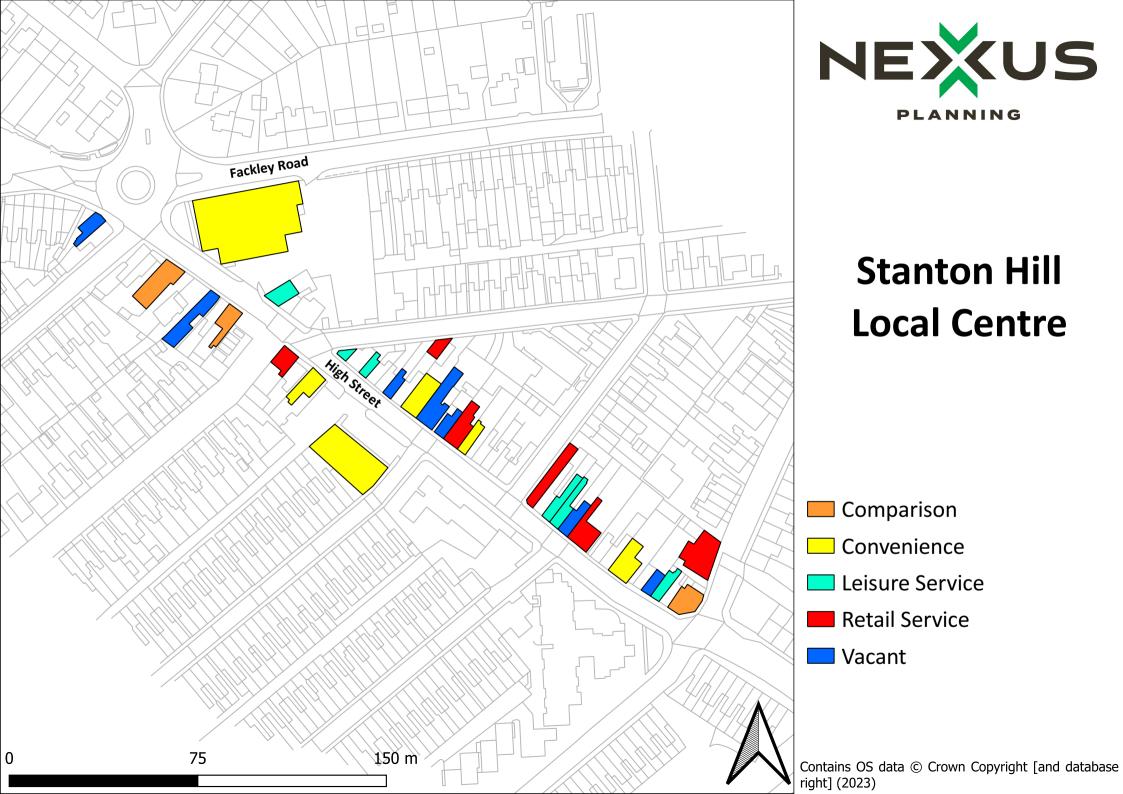

### Forest Road Local Centre

- Comparison
- Convenience
- Leisure Service
- Retail Service
- Vacant