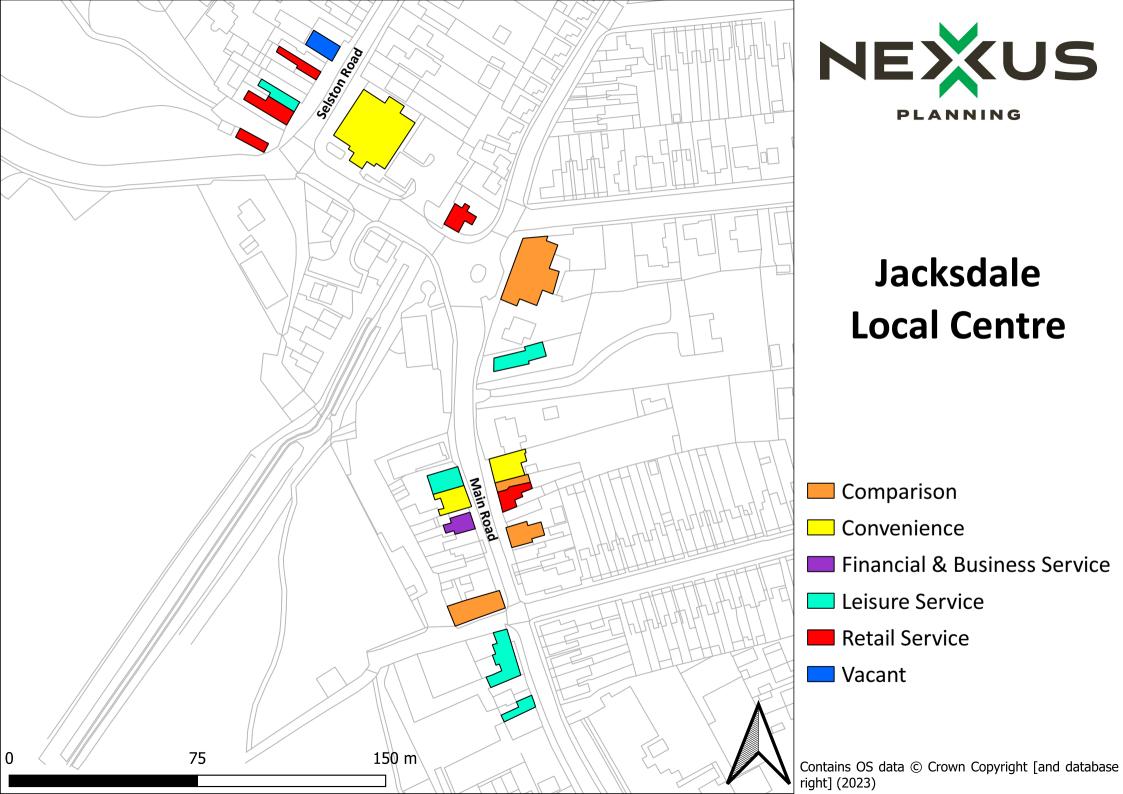

# Kirkby-in-Ashfield District Centre

- Comparison
- Convenience
- Financial & Business Service
- Leisure Service
- Retail Service
- Vacant





# Hucknall District Centre

- Comparison
- Convenience
- Financial & Business Service
- Leisure Service
- Retail Service
- Vacant





#### **Annesley Road Local Centre**

- Comparison
- Convenience
- **Leisure Service**
- **Retail Service**
- **Vacant**

Contains OS data © Crown Copyright [and database





### Forest Road Local Centre

- Comparison
- Convenience
- Leisure Service
- Retail Service
- Vacant





# **Huthwaite Local Centre**

- Comparison
- Convenience
- Leisure Service
- Retail Service
- Vacant