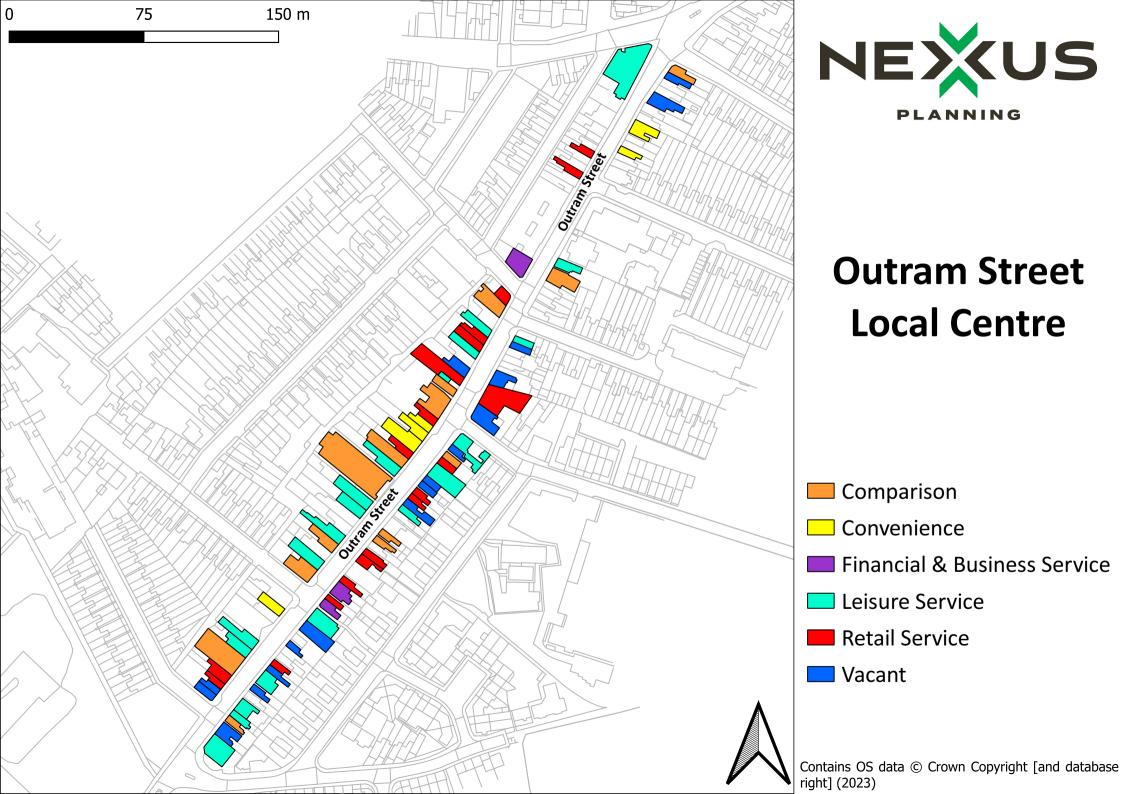

# Kirkby-in-Ashfield District Centre

- Comparison
- Convenience
- Financial & Business Service
- Leisure Service
- Retail Service
- Vacant





# Hucknall District Centre

- Comparison
- Convenience
- Financial & Business Service
- Leisure Service
- Retail Service
- Vacant





#### **Annesley Road Local Centre**

- Comparison
- Convenience
- **Leisure Service**
- **Retail Service**
- **Vacant**

Contains OS data © Crown Copyright [and database





### Forest Road Local Centre

- Comparison
- Convenience
- Leisure Service
- Retail Service
- Vacant





# **Huthwaite Local Centre**

- Comparison
- Convenience
- Leisure Service
- Retail Service
- Vacant