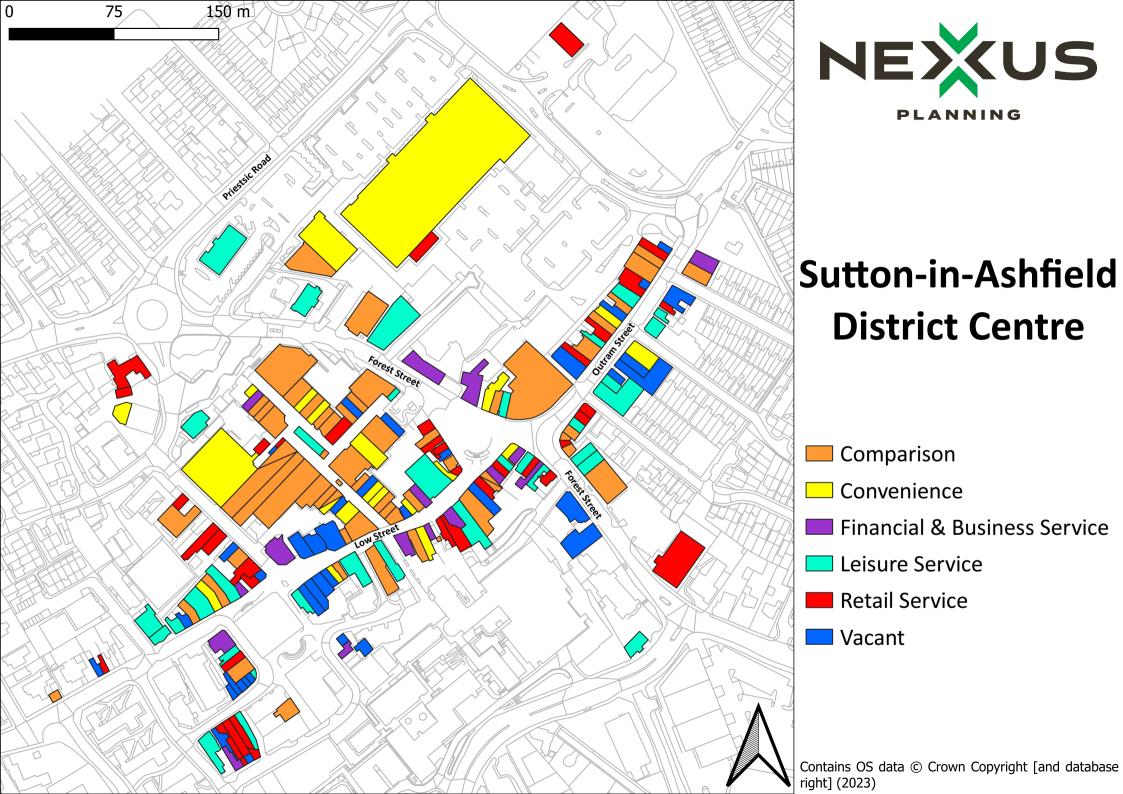

# Kirkby-in-Ashfield District Centre

- Comparison
- Convenience
- Financial & Business Service
- Leisure Service
- Retail Service
- Vacant





# Hucknall District Centre

- Comparison
- Convenience
- Financial & Business Service
- Leisure Service
- Retail Service
- Vacant





#### **Annesley Road Local Centre**

- Comparison
- Convenience
- **Leisure Service**
- **Retail Service**
- **Vacant**

Contains OS data © Crown Copyright [and database





### Forest Road Local Centre

- Comparison
- Convenience
- Leisure Service
- Retail Service
- Vacant





# **Huthwaite Local Centre**

- Comparison
- Convenience
- Leisure Service
- Retail Service
- Vacant