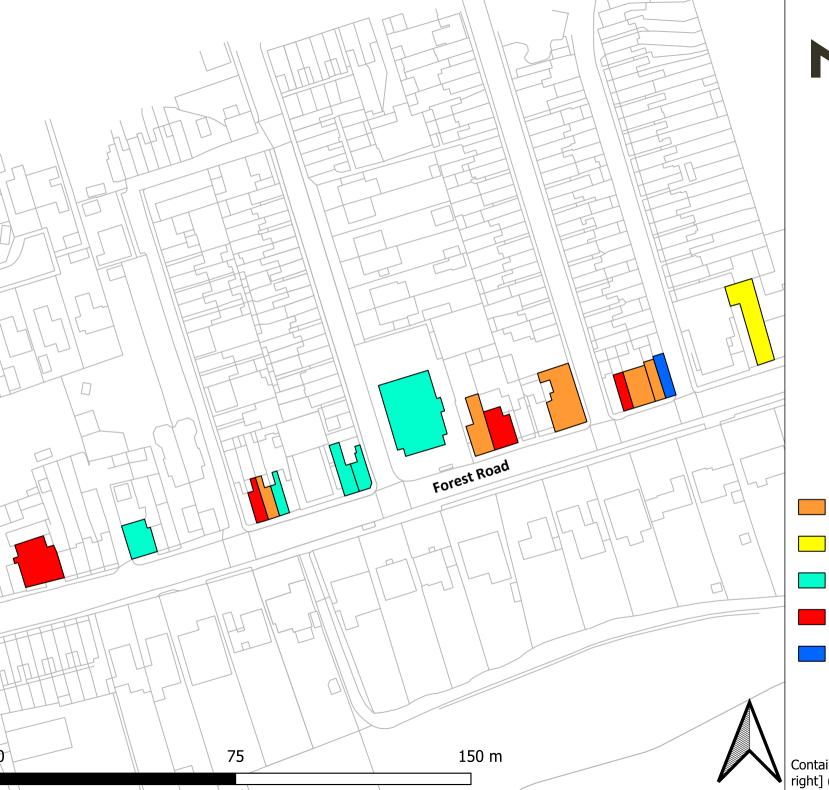

### Forest Road Local Centre

- Comparison
- Convenience
- Leisure Service
- Retail Service
- Vacant