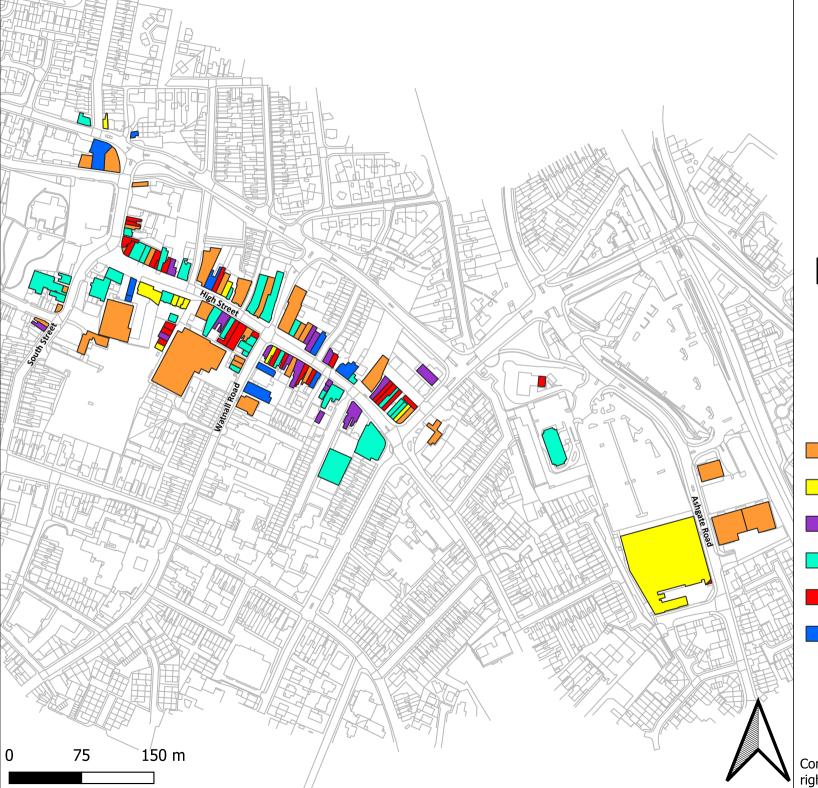

# Hucknall District Centre

- Comparison
- Convenience
- Financial & Business Service
- Leisure Service
- Retail Service
- Vacant