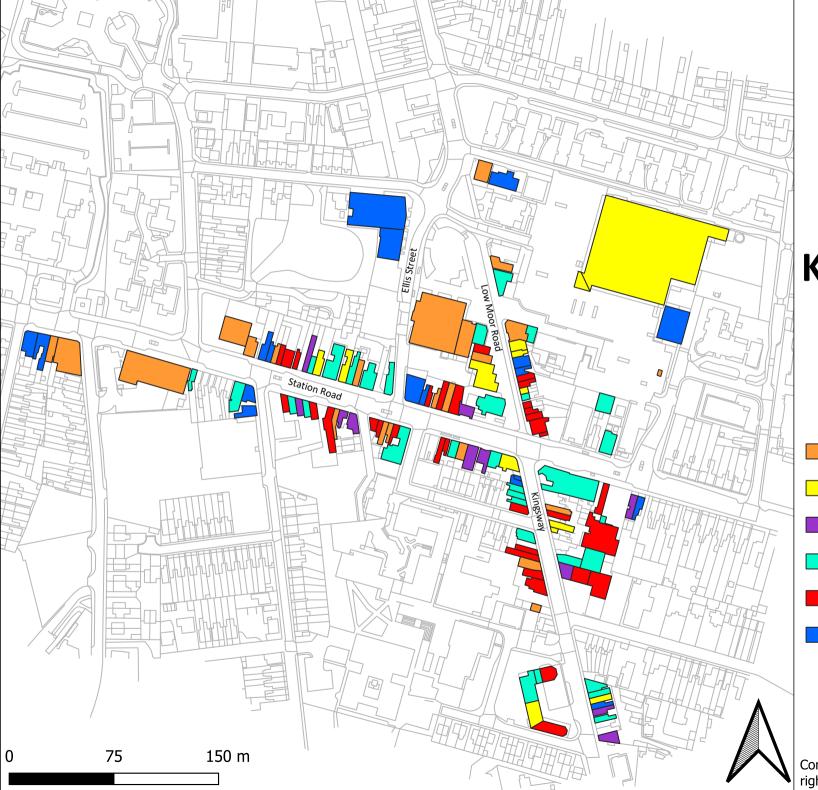

# Kirkby-in-Ashfield District Centre

- Comparison
- Convenience
- Financial & Business Service
- Leisure Service
- Retail Service
- Vacant