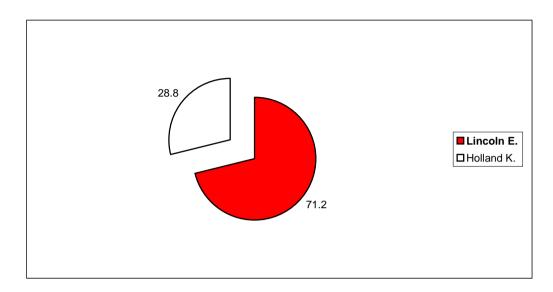

# Sutton-In-Ashfield (South)

|         |             | vote  | Snare %                                      |
|---------|-------------|-------|----------------------------------------------|
| Lab     | Elected     | 1,521 | 71.2                                         |
| Ind Lab | Not elected | 616   | 28.8                                         |
|         |             |       |                                              |
|         |             | 9203  |                                              |
|         |             | 23.2  |                                              |
|         |             | 1     |                                              |
|         |             |       | Lab Elected 1,521<br>Ind Lab Not electec 616 |