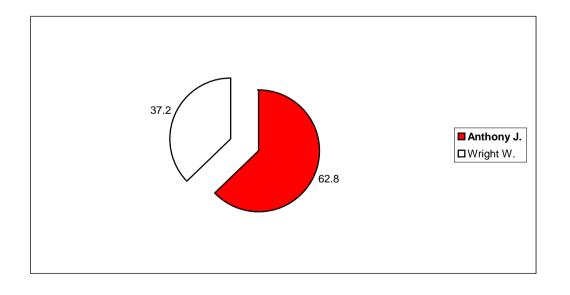

# Sutton-In-Ashfield (North)

|            |        |             | vote  | Share % |
|------------|--------|-------------|-------|---------|
| Anthony J. | Lab    | Elected     | 1,114 | 62.8    |
| Wright W.  | Prog L | Not elected | 661   | 37.2    |
| Summary    |        |             |       |         |
| Electorate |        |             | 7011  |         |
| Turnout %  |        |             | 25.3  |         |
| Seats      |        |             | 1     |         |