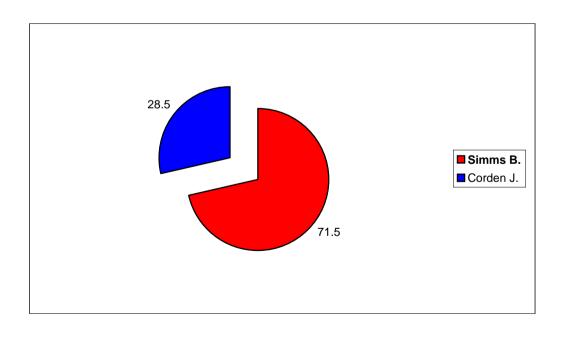

# **Hucknall (East)**

|            |     |             | Vote  | Share % |
|------------|-----|-------------|-------|---------|
| Simms B.   | Lab | Elected     | 2,362 | 71.5    |
| Corden J.  | Con | Not elected | 940   | 28.5    |
| Summary    |     |             |       |         |
| Electorate |     |             | 8291  |         |
| Turnout %  |     |             | 39.8  |         |
| Seats      |     |             | 1     |         |