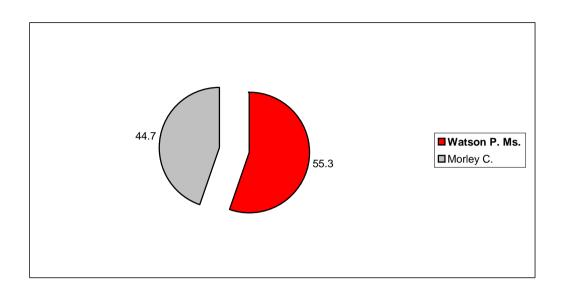

#### **Hucknall (North)**

|               |     |             | Vote  | Share % |
|---------------|-----|-------------|-------|---------|
| Watson P. Ms. | Lab | Elected     | 2,757 | 55.3    |
| Morley C.     | Ind | Not elected | 2,227 | 44.7    |

Summary

| Electorate | 11,340 |
|------------|--------|
| Turnout %  | 44     |
| Seats      | 1      |