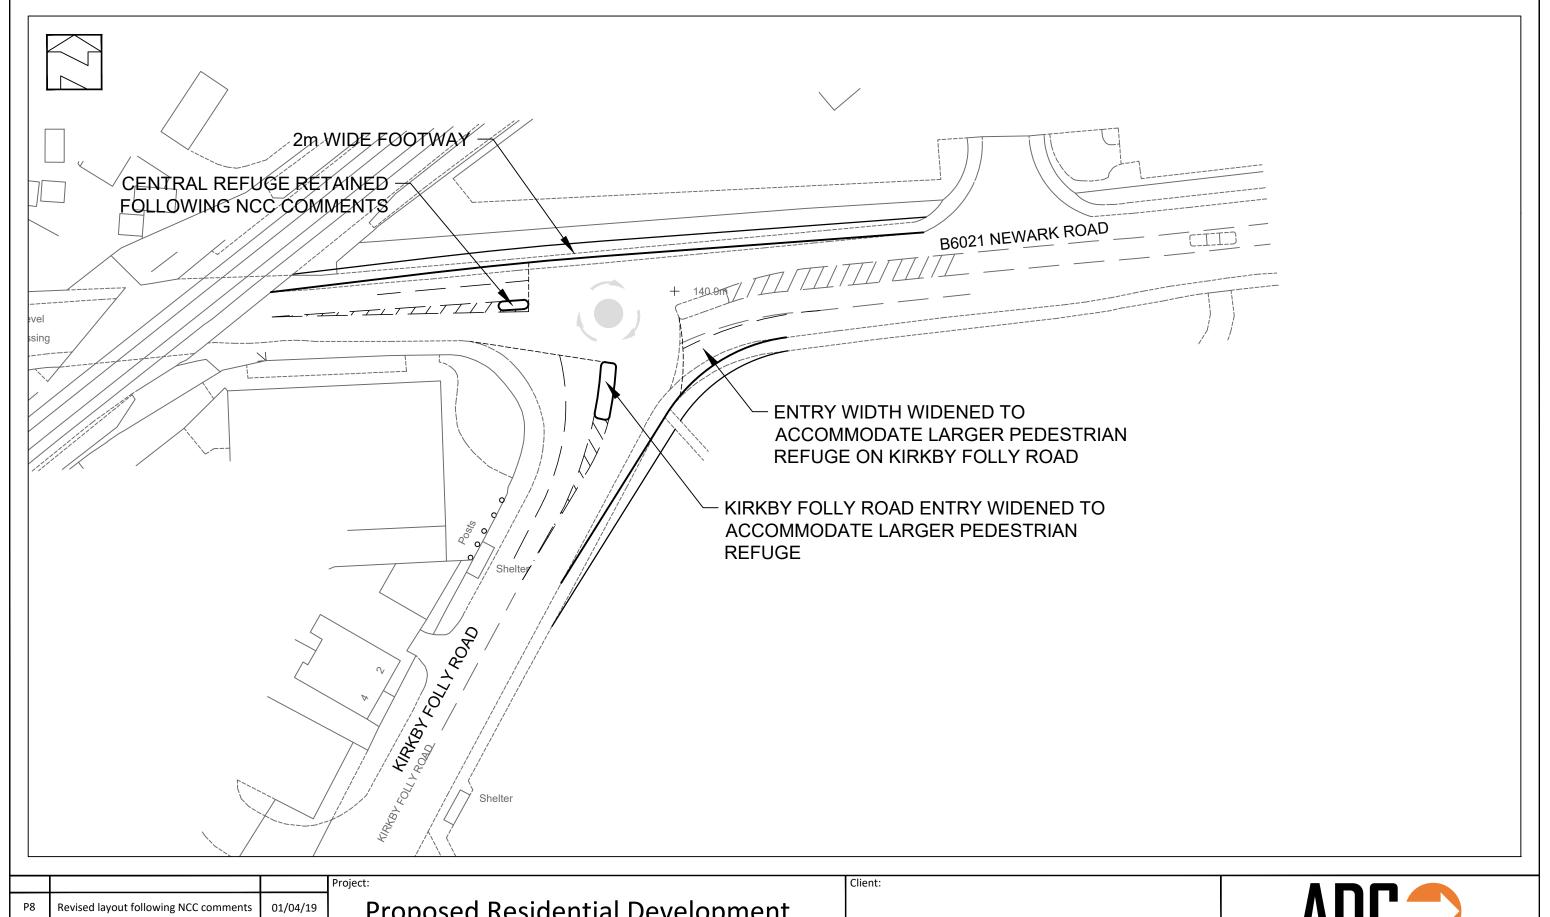

|     |                                       |          | Pr |
|-----|---------------------------------------|----------|----|
| P8  | Revised layout following NCC comments | 01/04/19 |    |
| P7  | Revised to accommodate HGVs           | 12/02/19 |    |
| P6  | Revised layout following comments     | 31/01/19 |    |
| P5  | Revised layout following comments     | 30/08/18 | Ti |
| P4  | Revised layout following RSA comments | 02/05/18 |    |
| Р3  | Revised Junction Layout               | 11/04/18 |    |
| Rev | Description                           | Date     |    |

Proposed Residential Development Newark Road, Sutton in Ashfield

Proposed Improvement Scheme Newark Road / Kirkby Folly Road Hallam Land Management



A3 | Scale: | Date: | 15/06/2017

No:

ADC1580-DR-004

P8